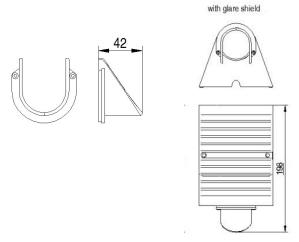

#### Description

Single body wall luminaire for indoors and outdoors, also harsh environments. No visible hardware. Made of solid bronze (more than 90% copper). Narrow beam(NB)TIR-lens made of PMMA. High power LED. Different light distributions and colour temperatures can be achieved with accessory filters.

Clear covers made of 10mm thick PMMA sealed with Silicone gaskets.

Mounted to any flat surface with ST4.8 wood screws

 LED Lamp
 1

 Luminous Flux
 1560 lm

 Colour temperature
 4000 K

 CRI
 80

 MacAdam Ellipse
 3 Step

 Nominal Power
 10W

 Beam Angle
 32°

Ingress Protection IP66 Impact Protection IK10

Body Solid bronze (> 90% copper)

Weight 1.6 kg

Finish Power coat finish in white RAL9016, grey RAL9006 or black 9005

**Line Voltage** 100 ~ 270V / 50-60Hz

Electrical Gear IP67 LED Driver in a thermally separated compartment

## **Optical Accessories**

Snoot Bronze

Spektor\_49 Snoot

Glare Shield Bronze

Spektor\_49 Glare Shield