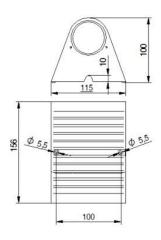

Clear covers made of 10mm thick PMMA sealed with Silicone gaskets.

Mounted to any flat surface with ST4.8 wood screws

 LED Lamp
 1

 Luminous Flux
 1560 lm

 Colour temperature
 4000 K

 CRI
 80

 MacAdam Ellipse
 3 Step

 Nominal Power
 10W

 Beam Angle
 32°

Ingress Protection IP66 Impact Protection IK10

Body Solid bronze (> 90% copper)

Weight 1.6 kg

Finish Power coat finish in white RAL9016, grey RAL9006 or black 9005

**Line Voltage** 100 ~ 270V / 50-60Hz