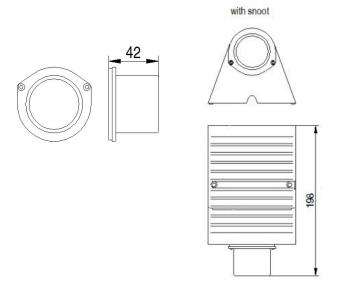

Clear covers made of 10mm thick PMMA sealed with Silicone gaskets.

Mounted to any flat surface with ST4.8 wood screws

 LED Lamp
 1

 Luminous Flux
 1560 lm

 Colour temperature
 4000 K

 CRI
 80

 MacAdam Ellipse
 3 Step

 Nominal Power
 10W

 Beam Angle
 32°

Ingress Protection IP66 Impact Protection IK10

Body Solid bronze (> 90% copper)

Weight 1.6 kg

Finish Power coat finish in white RAL9016, grey RAL9006 or black 9005

**Line Voltage** 100 ~ 270V / 50-60Hz