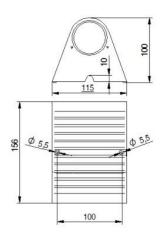

#### **Description**

Single body wall luminaire for indoors and outdoors, also harsh environments. No visible hardware. Made of stainless steel SS316. Narrow beam(NB)TIR-lens made of PMMA. High power LED. Different light distributions and colour temperatures can be achieved with accessory filters.

Clear covers made of 10mm thick PMMA sealed with Silicone gaskets.

Mounted to any flat surface with ST4.8 wood screws

 LED Lamp
 1

 Luminous Flux
 1100 lm

 Colour temperature
 4000 K

 CRI
 80

 MacAdam Ellipse
 3 Step

 Nominal Power
 10W

 Beam Angle
 12°

Ingress Protection IP66 Impact Protection IK10

Body Cast Stainless Steel 316

Weight 1.6 kg

Finish Power coat finish in white RAL9016, grey RAL9006 or black 9005

**Line Voltage** 100 ~ 270V / 50-60Hz