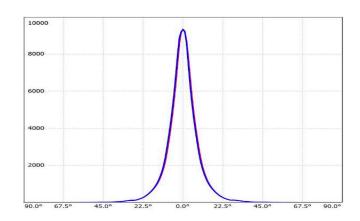

 Nominal Power
 10W

 Beam Angle
 12°

Ingress Protection IP66 Impact Protection IK10

Body Cast Stainless Steel 316

Weight 1.6 kg

Finish Power coat finish in white RAL9016, grey RAL9006 or black 9005

**Line Voltage** 100 ~ 270V / 50-60Hz