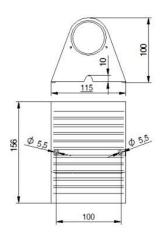

Clear covers made of 10mm thick PMMA sealed with Silicone gaskets.

Mounted to any flat surface with ST4.8 wood screws

 LED Lamp
 1

 Luminous Flux
 1100 lm

 Colour temperature
 4000 K

 CRI
 80

 MacAdam Ellipse
 3 Step

 Nominal Power
 10W

 Beam Angle
 7°

Ingress Protection IP66
Impact Protection IK10

Body Cast Stainless Steel 316

Weight 1.6 kg

Finish Power coat finish in white RAL9016, grey RAL9006 or black 9005

**Line Voltage** 100 ~ 270V / 50-60Hz