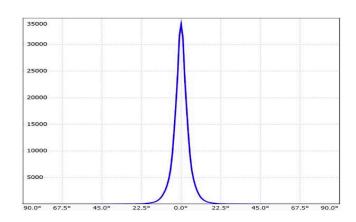

 Nominal Power
 10W

 Beam Angle
 7°

Ingress Protection IP66
Impact Protection IK10

Body Cast Stainless Steel 316

Weight 1.6 kg

Finish Power coat finish in white RAL9016, grey RAL9006 or black 9005

**Line Voltage** 100 ~ 270V / 50-60Hz