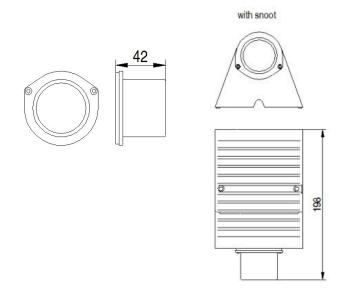

## **Optical Accessories**

Snoot Stainless Steel

Spektor\_49 Snoot

Glare Shield Stainless Steel

Spektor\_49 Glare Shield