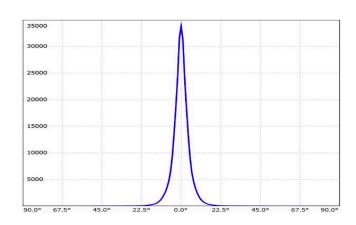

 Nominal Power
 10W

 Beam Angle
 7°

Ingress Protection IP66 Impact Protection IK10

Body Solid bronze (> 90% copper)

Weight 1.6 kg

Finish Power coat finish in white RAL9016, grey RAL9006 or black 9005

**Line Voltage** 100 ~ 270V / 50-60Hz