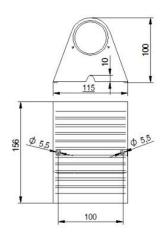

Clear covers made of 10mm thick PMMA sealed with Silicone gaskets.

Mounted to any flat surface with ST4.8 wood screws

 LED Lamp
 1

 Luminous Flux
 1224 lm

 Colour temperature
 4000 K

 CRI
 80

 MacAdam Ellipse
 3 Step

 Nominal Power
 10W

 Beam Angle
 7°

Ingress Protection IP66 Impact Protection IK10

Body Solid bronze (> 90% copper)

Weight 1.6 kg

Finish Power coat finish in white RAL9016, grey RAL9006 or black 9005

**Line Voltage** 100 ~ 270V / 50-60Hz