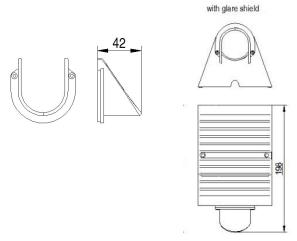

## **Optical Accessories**

Snoot Bronze

Spektor\_49 Snoot

Glare Shield Bronze

Spektor\_49 Glare Shield