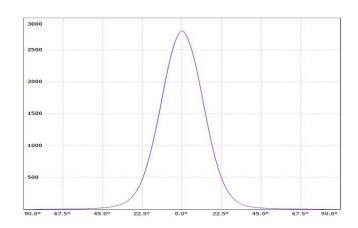

 Nominal Power
 10W

 Beam Angle
 32°

Ingress Protection IP66
Impact Protection IK10

Body Cast Stainless Steel 316

Weight 1.6 kg

Finish Power coat finish in white RAL9016, grey RAL9006 or black 9005

**Line Voltage** 100 ~ 270V / 50-60Hz