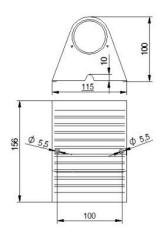

Clear covers made of 10mm thick PMMA sealed with Silicone gaskets.

Mounted to any flat surface with ST4.8 wood screws

 LED Lamp
 1

 Luminous Flux
 1080 lm

 Colour temperature
 3000 K

 CRI
 80

 MacAdam Ellipse
 3 Step

 Nominal Power
 10W

 Beam Angle
 32°

Ingress Protection IP66
Impact Protection IK10

Body Cast Stainless Steel 316

Weight 1.6 kg

Finish Power coat finish in white RAL9016, grey RAL9006 or black 9005

**Line Voltage** 100 ~ 270V / 50-60Hz