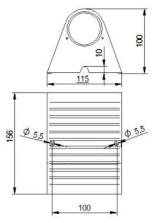

Clear covers made of 10mm thick PMMA sealed with Silicone gaskets.

Mounted to any flat surface with ST4.8 wood screws

| LED Lamp           | 1       |
|--------------------|---------|
| Luminous Flux      | 1456 lm |
| Colour temperature | 3000 K  |
| CRI                | 80      |
| MacAdam Ellipse    | 3 Step  |
| Nominal Power      | 10W     |
| Beam Angle         | 32°     |
|                    |         |

| Ingress Protection | IP66                                                           |
|--------------------|----------------------------------------------------------------|
| Impact Protection  | IK10                                                           |
| Body               | Solid bronze (> 90% copper)                                    |
| Weight             | 1.6 kg                                                         |
| Finish             | Power coat finish in white RAL9016, grey RAL9006 or black 9005 |
| Line Voltage       | 100 ~ 270V / 50-60Hz                                           |
| Electrical Gear    | IP67 LED Driver in a thermally separated compartment           |