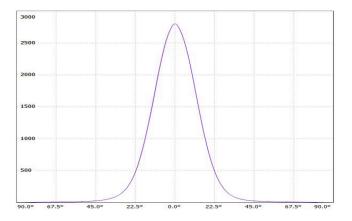

Clear covers made of 10mm thick PMMA sealed with Silicone gaskets.

Mounted to any flat surface with ST4.8 wood screws

| LED Lamp           | 1       |
|--------------------|---------|
| Luminous Flux      | 1456 lm |
| Colour temperature | 3000 K  |
| CRI                | 80      |
| MacAdam Ellipse    | 3 Step  |
| Nominal Power      | 10W     |
| Beam Angle         | 32°     |
|                    |         |