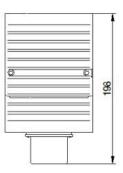

#### Description

Single body wall luminaire for indoors and outdoors, also harsh environments. No visible hardware. Made of solid bronze (more than 90% copper). Narrow beam(NB)TIR-lens made of PMMA. High power LED. Different light distributions and colour temperatures can be achieved with accessory filters.

Clear covers made of 10mm thick PMMA sealed with Silicone gaskets.

Mounted to any flat surface with ST4.8 wood screws

| LED Lamp           | 1       |
|--------------------|---------|
| Luminous Flux      | 1456 lm |
| Colour temperature | 3000 K  |
| CRI                | 80      |
| MacAdam Ellipse    | 3 Step  |
| Nominal Power      | 10W     |
| Beam Angle         | 32°     |
|                    |         |

| Ingress Protection | IP66                                                           |
|--------------------|----------------------------------------------------------------|
| Impact Protection  | IK10                                                           |
| Body               | Solid bronze (> 90% copper)                                    |
| Weight             | 1.6 kg                                                         |
| Finish             | Power coat finish in white RAL9016, grey RAL9006 or black 9005 |
| Line Voltage       | 100 ~ 270V / 50-60Hz                                           |
| Electrical Gear    | IP67 LED Driver in a thermally separated compartment           |