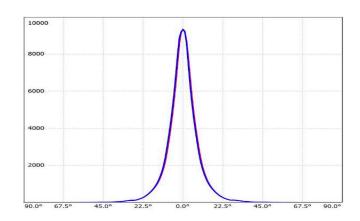

 Nominal Power
 10W

 Beam Angle
 12°

Ingress Protection IP66
Impact Protection IK10

Body Cast Stainless Steel 316

Weight 1.6 kg

Finish Power coat finish in white RAL9016, grey RAL9006 or black 9005

**Line Voltage** 100 ~ 270V / 50-60Hz