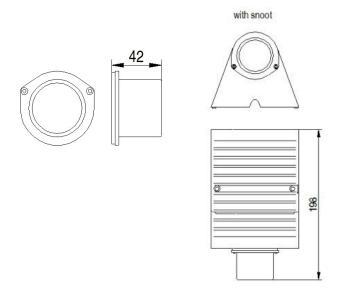

## **Optical Accessories**

Snoot Stainless Steel

Spektor\_49 Snoot

Glare Shield Stainless Steel

Spektor\_49 Glare Shield