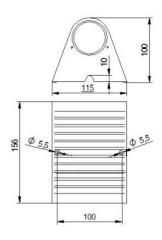

Clear covers made of 10mm thick PMMA sealed with Silicone gaskets.

Mounted to any flat surface with ST4.8 wood screws

 LED Lamp
 1

 Luminous Flux
 1020 lm

 Colour temperature
 3000 K

 CRI
 80

 MacAdam Ellipse
 3 Step

 Nominal Power
 10W

 Beam Angle
 12°

Ingress Protection IP66
Impact Protection IK10

Body Cast Stainless Steel 316

Weight 1.6 kg

Finish Power coat finish in white RAL9016, grey RAL9006 or black 9005

**Line Voltage** 100 ~ 270V / 50-60Hz