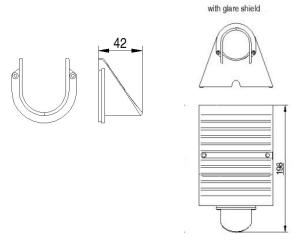

## **Optical Accessories**

Snoot Stainless Steel

Spektor\_49 Snoot

Glare Shield Stainless Steel

Spektor\_49 Glare Shield

# WL01.3001.12.SS