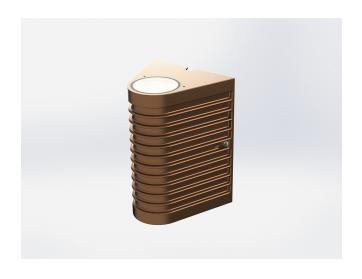

#### **Description**

Single body wall luminaire for indoors and outdoors, also harsh environments. No visible hardware. Made of solid bronze (more than 90% copper). Narrow beam(NB)TIR-lens made of PMMA. High power LED. Different light distributions and colour temperatures can be achieved with accessory filters.

Ingress Protection IP66
Impact Protection IK10

Body Solid bronze (> 90% copper)

Weight 1.6 kg

Finish Power coat finish in white RAL9016, grey RAL9006 or black 9005

**Line Voltage** 100 ~ 270V / 50-60Hz

Electrical Gear IP67 LED Driver in a thermally separated compartment