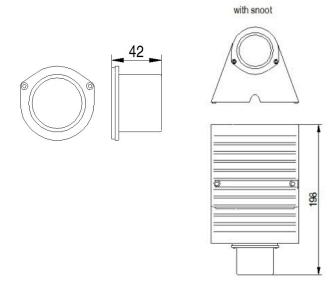

## **Optical Accessories**

Snoot Bronze

Spektor\_49 Snoot

Glare Shield Bronze

Spektor\_49 Glare Shield