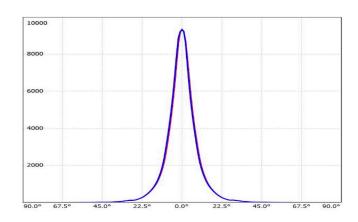

Clear covers made of 10mm thick PMMA sealed with Silicone gaskets.

Mounted to any flat surface with ST4.8 wood screws

LED Lamp1Luminous Flux1456 lmColour temperature3000 KCRI80MacAdam Ellipse3 StepNominal Power10WBeam Angle12°