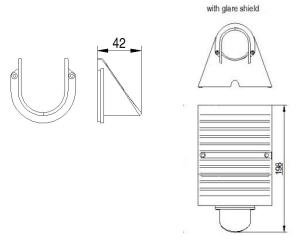

## **Optical Accessories**

Snoot Bronze

Spektor\_49 Snoot

Glare Shield Bronze

Spektor\_49 Glare Shield