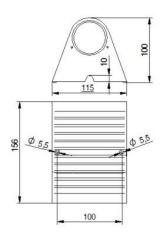

Clear covers made of 10mm thick PMMA sealed with Silicone gaskets.

Mounted to any flat surface with ST4.8 wood screws

LED Lamp1Luminous Flux1456 lmColour temperature3000 KCRI80MacAdam Ellipse3 StepNominal Power10WBeam Angle12°

Ingress Protection IP66
Impact Protection IK10

Body Solid bronze (> 90% copper)

Weight 1.6 kg

Finish Power coat finish in white RAL9016, grey RAL9006 or black 9005

**Line Voltage** 100 ~ 270V / 50-60Hz

Electrical Gear IP67 LED Driver in a thermally separated compartment