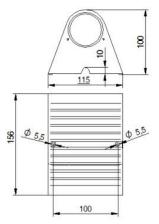

#### Description

Single body wall luminaire for indoors and outdoors, also harsh environments. No visible hardware. Made of stainless steel SS316. Narrow beam(NB)TIR-lens made of PMMA. High power LED. Different light distributions and colour temperatures can be achieved with accessory filters.

Clear covers made of 10mm thick PMMA sealed with Silicone gaskets.

Mounted to any flat surface with ST4.8 wood screws

| 35000         |            | ٨    |            |              |
|---------------|------------|------|------------|--------------|
| 30000         |            |      |            |              |
|               |            |      |            |              |
| 25000         |            |      |            |              |
|               |            |      |            |              |
| 20000         |            |      |            |              |
|               |            |      |            |              |
| 15000         |            |      |            |              |
| 10000         |            |      |            |              |
| 10000         |            |      |            |              |
| 5000          |            |      |            |              |
|               |            | /    |            |              |
| 0.0° 67.5° 45 | 5.0° 22.5° | 0.0° | 22.5° 45.0 | ° 67.5° 90.0 |