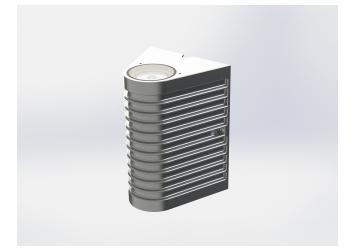

#### Description

Single body wall luminaire for indoors and outdoors, also harsh environments. No visible hardware. Made of stainless steel SS316. Narrow beam(NB)TIR-lens made of PMMA. High power LED. Different light distributions and colour temperatures can be achieved with accessory filters.

Clear covers made of 10mm thick PMMA sealed with Silicone gaskets.

Mounted to any flat surface with ST4.8 wood screws

| 35000         |            | ٨    |            |              |
|---------------|------------|------|------------|--------------|
| 30000         |            |      |            |              |
|               |            |      |            |              |
| 25000         |            |      |            |              |
|               |            |      |            |              |
| 20000         |            |      |            |              |
|               |            |      |            |              |
| 15000         |            |      |            |              |
| 10000         |            |      |            |              |
| 10000         |            |      |            |              |
| 5000          |            |      |            |              |
|               |            | /    |            |              |
| 0.0° 67.5° 45 | 5.0° 22.5° | 0.0° | 22.5° 45.0 | ° 67.5° 90.0 |

| Ingress Protection | IP66                                                           |
|--------------------|----------------------------------------------------------------|
| Impact Protection  | IK10                                                           |
| Body               | Cast Stainless Steel 316                                       |
| Weight             | 1.6 kg                                                         |
| Finish             | Power coat finish in white RAL9016, grey RAL9006 or black 9005 |
| Line Voltage       | 100 ~ 270V / 50-60Hz                                           |
| Electrical Gear    | IP67 LED Driver in a thermally separated compartment           |