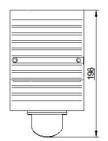

#### Description

Single body wall luminaire for indoors and outdoors, also harsh environments. No visible hardware. Made of stainless steel SS316. Narrow beam(NB)TIR-lens made of PMMA. High power LED. Different light distributions and colour temperatures can be achieved with accessory filters.

Clear covers made of 10mm thick PMMA sealed with Silicone gaskets.

Mounted to any flat surface with ST4.8 wood screws

| 35000         |            | ٨    |            |              |
|---------------|------------|------|------------|--------------|
| 30000         |            |      |            |              |
|               |            |      |            |              |
| 25000         |            |      |            |              |
|               |            |      |            |              |
| 20000         |            |      |            |              |
|               |            |      |            |              |
| 15000         |            |      |            |              |
| 10000         |            |      |            |              |
| 10000         |            |      |            |              |
| 5000          |            |      |            |              |
|               |            | /    |            |              |
| 0.0° 67.5° 45 | 5.0° 22.5° | 0.0° | 22.5° 45.0 | ° 67.5° 90.0 |

| Ingress Protection | IP66                                                           |
|--------------------|----------------------------------------------------------------|
| Impact Protection  | IK10                                                           |
| Body               | Cast Stainless Steel 316                                       |
| Weight             | 1.6 kg                                                         |
| Finish             | Power coat finish in white RAL9016, grey RAL9006 or black 9005 |
| Line Voltage       | 100 ~ 270V / 50-60Hz                                           |
| Electrical Gear    | IP67 LED Driver in a thermally separated compartment           |