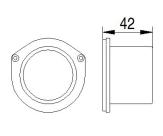

Clear covers made of 10mm thick PMMA sealed with Silicone gaskets.

Mounted to any flat surface with ST4.8 wood screws

| 35000 |   | ٨ |  |  |
|-------|---|---|--|--|
| 30000 |   |   |  |  |
| 25000 |   |   |  |  |
| 20000 |   |   |  |  |
| 15000 |   |   |  |  |
| 10000 |   |   |  |  |
|       |   |   |  |  |
| 5000  | 1 |   |  |  |