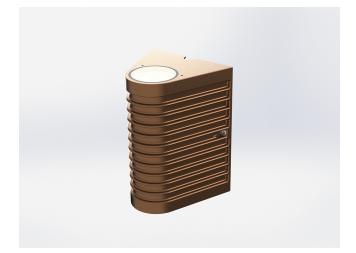

#### Description

Single body wall luminaire for indoors and outdoors, also harsh environments. No visible hardware. Made of solid bronze (more than 90% copper). Narrow beam(NB)TIR-lens made of PMMA. High power LED. Different light distributions and colour temperatures can be achieved with accessory filters.

Clear covers made of 10mm thick PMMA sealed with Silicone gaskets.

Mounted to any flat surface with ST4.8 wood screws

| 35000 |   | ٨ |  |  |
|-------|---|---|--|--|
| 30000 |   |   |  |  |
| 25000 |   |   |  |  |
| 20000 |   |   |  |  |
| 15000 |   |   |  |  |
| 10000 |   |   |  |  |
|       |   |   |  |  |
| 5000  | 1 |   |  |  |