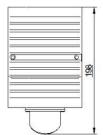

#### Description

Single body wall luminaire for indoors and outdoors, also harsh environments. No visible hardware. Made of solid bronze (more than 90% copper). Narrow beam(NB)TIR-lens made of PMMA. High power LED. Different light distributions and colour temperatures can be achieved with accessory filters.

Clear covers made of 10mm thick PMMA sealed with Silicone gaskets.

Mounted to any flat surface with ST4.8 wood screws

| 35000 |   | ٨ |  |  |
|-------|---|---|--|--|
| 30000 |   |   |  |  |
| 25000 |   |   |  |  |
| 20000 |   |   |  |  |
| 15000 |   |   |  |  |
| 10000 |   |   |  |  |
|       |   |   |  |  |
| 5000  | 1 |   |  |  |