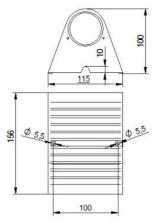

Clear covers made of 10mm thick PMMA sealed with Silicone gaskets.

Mounted to any flat surface with ST4.8 wood screws

| 35000 |   | ٨ |  |  |
|-------|---|---|--|--|
| 30000 |   |   |  |  |
| 25000 |   |   |  |  |
| 20000 |   |   |  |  |
| 15000 |   |   |  |  |
| 10000 |   |   |  |  |
|       |   |   |  |  |
| 5000  | 1 |   |  |  |

| Ingress Protection | IP66                                                           |
|--------------------|----------------------------------------------------------------|
| Impact Protection  | IK10                                                           |
| Body               | Solid bronze (> 90% copper)                                    |
| Weight             | 1.6 kg                                                         |
| Finish             | Power coat finish in white RAL9016, grey RAL9006 or black 9005 |
| Line Voltage       | 100 ~ 270V / 50-60Hz                                           |
| Electrical Gear    | IP67 LED Driver in a thermally separated compartment           |