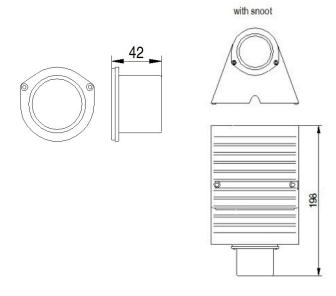

## **Optical Accessories**

Snoot Bronze

Spektor\_49 Snoot

Glare Shield Bronze

Spektor\_49 Glare Shield