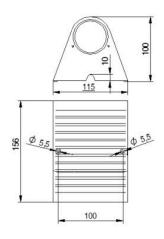

Clear covers made of 10mm thick PMMA sealed with Silicone gaskets.

Mounted to any flat surface with ST4.8 wood screws

 LED Lamp
 1

 Luminous Flux
 1260 lm

 Colour temperature
 2700 K

 CRI
 80

 MacAdam Ellipse
 3 Step

 Nominal Power
 10W

 Beam Angle
 32°

Ingress Protection IP66 Impact Protection IK10

Body Solid bronze (> 90% copper)

Weight 1.6 kg

Finish Power coat finish in white RAL9016, grey RAL9006 or black 9005

**Line Voltage** 100 ~ 270V / 50-60Hz