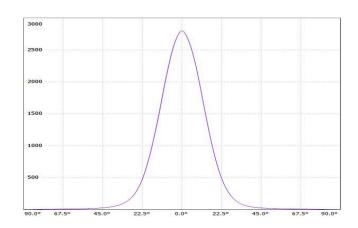

 Nominal Power
 10W

 Beam Angle
 32°

Ingress Protection IP66 Impact Protection IK10

Body Solid bronze (> 90% copper)

Weight 1.6 kg

Finish Power coat finish in white RAL9016, grey RAL9006 or black 9005

**Line Voltage** 100 ~ 270V / 50-60Hz