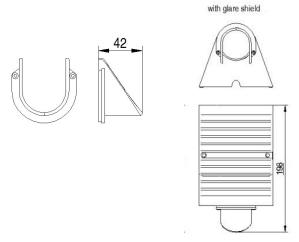

#### Description

Single body wall luminaire for indoors and outdoors, also harsh environments. No visible hardware. Made of stainless steel SS316. Narrow beam(NB)TIR-lens made of PMMA. High power LED. Different light distributions and colour temperatures can be achieved with accessory filters.

Clear covers made of 10mm thick PMMA sealed with Silicone gaskets.

Mounted to any flat surface with ST4.8 wood screws

 LED Lamp
 1

 Luminous Flux
 840 lm

 Colour temperature
 2700 K

 CRI
 80

 MacAdam Ellipse
 3 Step

 Nominal Power
 10W

 Beam Angle
 12°

Ingress Protection IP66
Impact Protection IK10

Body Cast Stainless Steel 316

Weight 1.6 kg

Finish Power coat finish in white RAL9016, grey RAL9006 or black 9005

**Line Voltage** 100 ~ 270V / 50-60Hz

Electrical Gear IP67 LED Driver in a thermally separated compartment

## **Optical Accessories**

Snoot Stainless Steel

Spektor\_49 Snoot

Glare Shield Stainless Steel

Spektor\_49 Glare Shield