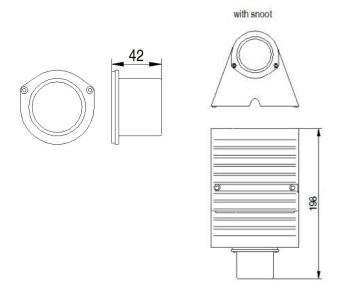

## **Optical Accessories**

Snoot Stainless Steel

Spektor\_49 Snoot

Glare Shield Stainless Steel

Spektor\_49 Glare Shield