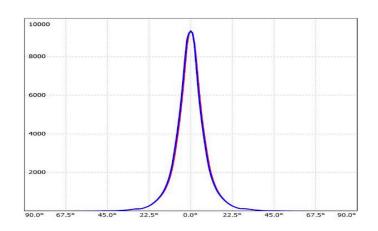

 Nominal Power
 10W

 Beam Angle
 12°

Ingress Protection IP66
Impact Protection IK10

Body Cast Stainless Steel 316

Weight 1.6 kg

Finish Power coat finish in white RAL9016, grey RAL9006 or black 9005

**Line Voltage** 100 ~ 270V / 50-60Hz