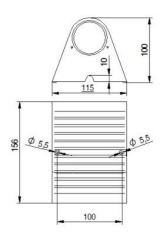

#### Description

Single body wall luminaire for indoors and outdoors, also harsh environments. No visible hardware. Made of stainless steel SS316. Narrow beam(NB)TIR-lens made of PMMA. High power LED. Different light distributions and colour temperatures can be achieved with accessory filters.

Clear covers made of 10mm thick PMMA sealed with Silicone gaskets.

Mounted to any flat surface with ST4.8 wood screws

 LED Lamp
 1

 Luminous Flux
 840 lm

 Colour temperature
 2700 K

 CRI
 80

 MacAdam Ellipse
 3 Step

 Nominal Power
 10W

 Beam Angle
 12°

Ingress Protection IP66
Impact Protection IK10

Body Cast Stainless Steel 316

Weight 1.6 kg

Finish Power coat finish in white RAL9016, grey RAL9006 or black 9005

**Line Voltage** 100 ~ 270V / 50-60Hz

Electrical Gear IP67 LED Driver in a thermally separated compartment