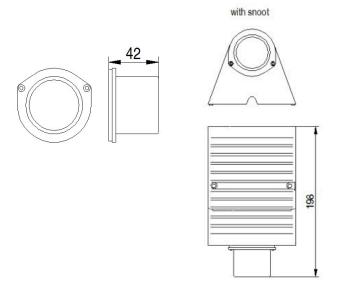

## **Optical Accessories**

Snoot Bronze

Spektor\_49 Snoot

Glare Shield Bronze

Spektor\_49 Glare Shield