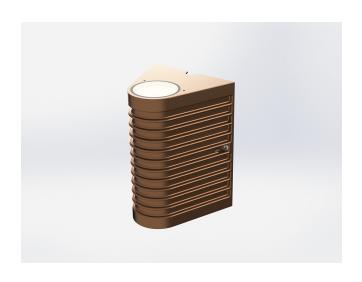

#### **Description**

Single body wall luminaire for indoors and outdoors, also harsh environments. No visible hardware. Made of solid bronze (more than 90% copper). Narrow beam(NB)TIR-lens made of PMMA. High power LED. Different light distributions and colour temperatures can be achieved with accessory filters.

Clear covers made of 10mm thick PMMA sealed with Silicone gaskets.

Mounted to any flat surface with ST4.8 wood screws

 LED Lamp
 1

 Luminous Flux
 1260 lm

 Colour temperature
 2700 K

 CRI
 80

 MacAdam Ellipse
 3 Step

 Nominal Power
 10W

 Beam Angle
 12°

Ingress Protection IP66 Impact Protection IK10

Body Solid bronze (> 90% copper)

Weight 1.6 kg

Finish Power coat finish in white RAL9016, grey RAL9006 or black 9005

**Line Voltage** 100 ~ 270V / 50-60Hz