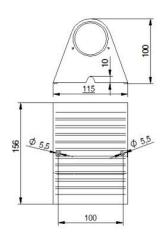

Clear covers made of 10mm thick PMMA sealed with Silicone gaskets.

Mounted to any flat surface with ST4.8 wood screws

 LED Lamp
 1

 Luminous Flux
 1260 lm

 Colour temperature
 2700 K

 CRI
 80

 MacAdam Ellipse
 3 Step

 Nominal Power
 10W

 Beam Angle
 12°

Ingress Protection IP66 Impact Protection IK10

Body Solid bronze (> 90% copper)

Weight 1.6 kg

Finish Power coat finish in white RAL9016, grey RAL9006 or black 9005

**Line Voltage** 100 ~ 270V / 50-60Hz