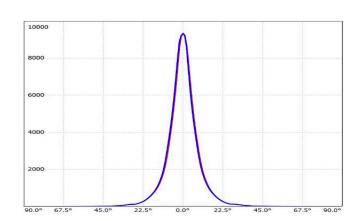

 Nominal Power
 10W

 Beam Angle
 12°

Ingress Protection IP66 Impact Protection IK10

Body Solid bronze (> 90% copper)

Weight 1.6 kg

Finish Power coat finish in white RAL9016, grey RAL9006 or black 9005

**Line Voltage** 100 ~ 270V / 50-60Hz