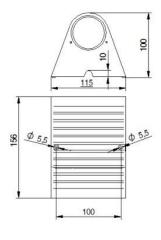

Clear covers made of 10mm thick PMMA sealed with Silicone gaskets.

Mounted to any flat surface with ST4.8 wood screws

 LED Lamp
 1

 Luminous Flux
 840 lm

 Colour temperature
 2700 K

 CRI
 80

 MacAdam Ellipse
 3 Step

 Nominal Power
 10W

 Beam Angle
 7°

Ingress Protection IP66 Impact Protection IK10

Body Cast Stainless Steel 316

Weight 1.6 kg

Finish Power coat finish in white RAL9016, grey RAL9006 or black 9005

**Line Voltage** 100 ~ 270V / 50-60Hz