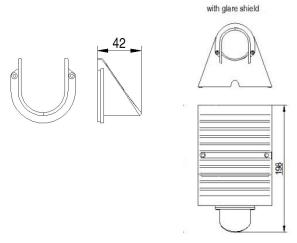

#### Description

Single body wall luminaire for indoors and outdoors, also harsh environments. No visible hardware. Made of stainless steel SS316. Narrow beam(NB)TIR-lens made of PMMA. High power LED. Different light distributions and colour temperatures can be achieved with accessory filters.

Clear covers made of 10mm thick PMMA sealed with Silicone gaskets.

Mounted to any flat surface with ST4.8 wood screws

 LED Lamp
 1

 Luminous Flux
 840 lm

 Colour temperature
 2700 K

 CRI
 80

 MacAdam Ellipse
 3 Step

 Nominal Power
 10W

 Beam Angle
 7°

Ingress Protection IP66 Impact Protection IK10

Body Cast Stainless Steel 316

Weight 1.6 kg

Finish Power coat finish in white RAL9016, grey RAL9006 or black 9005

**Line Voltage** 100 ~ 270V / 50-60Hz

Electrical Gear IP67 LED Driver in a thermally separated compartment