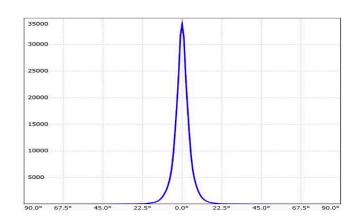

 Nominal Power
 10W

 Beam Angle
 7°

Ingress Protection IP66 Impact Protection IK10

Body Cast Stainless Steel 316

Weight 1.6 kg

Finish Power coat finish in white RAL9016, grey RAL9006 or black 9005

**Line Voltage** 100 ~ 270V / 50-60Hz