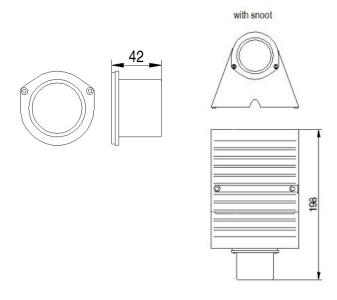

## **Optical Accessories**

Snoot Stainless Steel

Spektor\_49 Snoot

Glare Shield Stainless Steel

Spektor\_49 Glare Shield