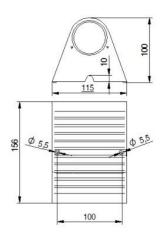

Clear covers made of 10mm thick PMMA sealed with Silicone gaskets.

Mounted to any flat surface with ST4.8 wood screws

 LED Lamp
 1

 Luminous Flux
 1060 lm

 Colour temperature
 2700 K

 CRI
 80

 MacAdam Ellipse
 3 Step

 Nominal Power
 10W

 Beam Angle
 7°

Ingress Protection IP66
Impact Protection IK10

Body Solid bronze (> 90% copper)

Weight 1.6 kg

Finish Power coat finish in white RAL9016, grey RAL9006 or black 9005

**Line Voltage** 100 ~ 270V / 50-60Hz