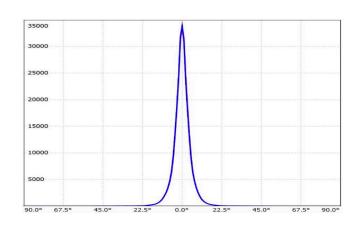

 Nominal Power
 10W

 Beam Angle
 7°

Ingress Protection IP66
Impact Protection IK10

Body Solid bronze (> 90% copper)

Weight 1.6 kg

Finish Power coat finish in white RAL9016, grey RAL9006 or black 9005

**Line Voltage** 100 ~ 270V / 50-60Hz