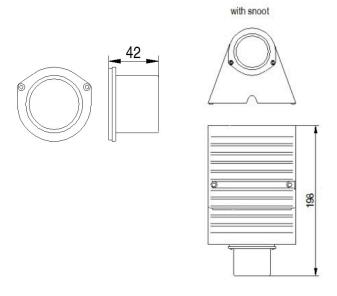

## **Optical Accessories**

Snoot Bronze

Spektor\_49 Snoot

Glare Shield Bronze

Spektor\_49 Glare Shield