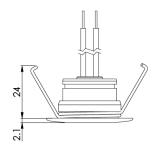

## Description

The EYE-LIGHTZ is named for its ability to have several different lens options. It's ideal for lighting not only indoor stairs and hallways, but also outdoor pathways, decks or step lighting. With an outside diameter of only 40mm, this product is small and discreet. Featuring a rather clever onboard driver unit, it allows 12 VDC wiring direct in, so wiring is in the standard parallel format.