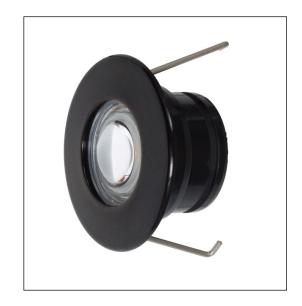

## Description

The EYE-LIGHTZ is named for its ability to have several different lens options. It's ideal for lighting not only indoor stairs and hallways, but also outdoor pathways, decks or step lighting. With an outside diameter of only 40mm, this product is small and discreet. Featuring a rather clever onboard driver unit, it allows 12 VDC wiring direct in, so wiring is in the standard parallel format.

**LED Lamp** Luminous Flux 100 lm 3000 K **Colour temperature** CRI 80 MacAdam Ellipse 3 Step **Nominal Power** 1.6W **Beam Angle** 90°

**Ingress Protection IP67 Impact Protection** 

Body Polished Stainless Steel 316 or Satin Black Stainless Steel 316 Weight