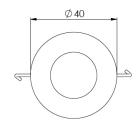

## Description

The EYE-LIGHTZ is named for its ability to have several different lens options. It's ideal for lighting not only indoor stairs and hallways, but also outdoor pathways, decks or step lighting. With an outside diameter of only 40mm, this product is small and discreet. Featuring a rather clever onboard driver unit, it allows 12 VDC wiring direct in, so wiring is in the standard parallel format.