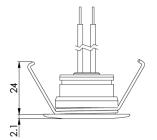

## Description

The EYE-LIGHTZ is named for its ability to have several different lens options. It's ideal for lighting not only indoor stairs and hallways, but also outdoor pathways, decks or **step lighting**. With an outside diameter of only 40mm, this product is small and discreet. Featuring a rather clever onboard driver unit, it allows 12 VDC wiring direct in, so wiring is in the standard parallel format.