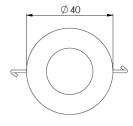

## Description

The EYE-LIGHTZ is named for its ability to have several different lens options. It's ideal for lighting not only indoor stairs and hallways, but also outdoor pathways, decks or **step lighting**. With an outside diameter of only 40mm, this product is small and discreet. Featuring a rather clever onboard driver unit, it allows 12 VDC wiring direct in, so wiring is in the standard parallel format.