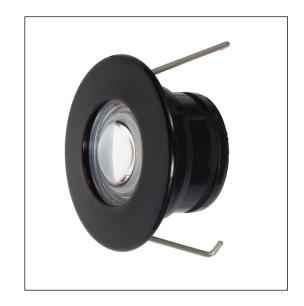

## **Description**

The EYE-LIGHTZ is named for its ability to have several different lens options. It's ideal for lighting not only indoor stairs and hallways, but also outdoor pathways, decks or **step lighting.** With an outside diameter of only 40mm, this product is small and discreet. Featuring a rather clever onboard driver unit, it allows 12 VDC wiring direct in, so wiring is in the standard parallel format.

LED Lamp 1
Luminous Flux 100 lm
Colour temperature 2700 K
CRI 80
MacAdam Ellipse 3 Step
Nominal Power 1.6W
Beam Angle 90°

Ingress Protection IP67
Impact Protection IK08

Body Polished Stainless Steel 316 or Satin Black Stainless Steel 316