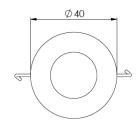

## **Description**

The EYE-LIGHTZ is named for its ability to have several different lens options. It's ideal for lighting not only indoor stairs and hallways, but also outdoor pathways, decks or **step lighting.** With an outside diameter of only 40mm, this product is small and discreet. Featuring a rather clever onboard driver unit, it allows 12 VDC wiring direct in, so wiring is in the standard parallel format.