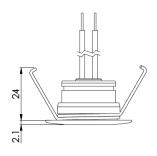

## **Description**

The EYE-LIGHTZ is named for its ability to have several different lens options. It's ideal for lighting not only indoor stairs and hallways, but also outdoor pathways, decks or **step lighting.** With an outside diameter of only 40mm, this product is small and discreet. Featuring a rather clever onboard driver unit, it allows 12 VDC wiring direct in, so wiring is in the standard parallel format.

LED Lamp 1
Luminous Flux 100 lm
Colour temperature 2700 K
CRI 80
MacAdam Ellipse 3 Step
Nominal Power 1.6W
Beam Angle 90°

Ingress Protection IP67
Impact Protection IK08

Body Polished Stainless Steel 316 or Satin Black Stainless Steel 316

Weight

Line Voltage 100 ~ 270V / 50-60Hz Electrical Gear 12VDC built in driver