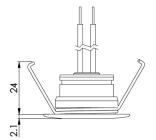

## Description

The EYE-LIGHTZ is named for its ability to have several different lens options. It's ideal for lighting not only indoor stairs and hallways, but also outdoor pathways, decks or **step lighting**. With an outside diameter of only 40mm, this product is small and discreet. Featuring a rather clever onboard driver unit, it allows 12 VDC wiring direct in, so wiring is in the standard parallel format.