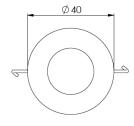

## Description

The EYE-LIGHTZ is named for its ability to have several different lens options. It's ideal for lighting not only indoor stairs and hallways, but also outdoor pathways, decks or **step lighting**. With an outside diameter of only 40mm, this product is small and discreet. Featuring a rather clever onboard driver unit, it allows 12 VDC wiring direct in, so wiring is in the standard parallel format.