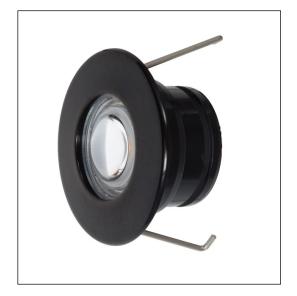

## Description

The EYE-LIGHTZ is named for its ability to have several different lens options. It's ideal for lighting not only indoor stairs and hallways, but also outdoor pathways, decks or **step lighting**. With an outside diameter of only 40mm, this product is small and discreet. Featuring a rather clever onboard driver unit, it allows 12 VDC wiring direct in, so wiring is in the standard parallel format.