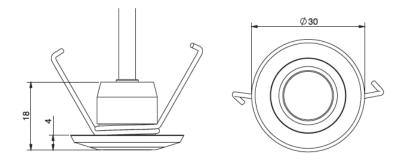

## SPL04.4001.70



## **Description**

At only 1W and ø20mm the Mini-LIGHTZ are tiny but mighty. For Indoor or Outdoor use. Ideal for pathway lighting, garden lighting, recess into soffits, mount into handrails, garden beds,recessed into decking, balustrades or place it inside the house to illuminate hallways, stairways and cabinets.







LED Lamp1Luminous Flux100 lmColour temperature4000 KCRI80MacAdam Ellipse3 StepNominal Power1WBeam Angle70°

Ingress Protection IP67
Impact Protection IK08

Body Black Anodized Aluminium, Natural Anodised Aluminium, Stainless Steel

or Copper

Weight

**Line Voltage** 100 ~ 270V / 50-60Hz

Electrical Gear IP67 LED Driver (supplied separately)

## SPL04.4001.70



## **Mounting Accessories**

Spring Mount



Spike Mount

200mm x 20mm