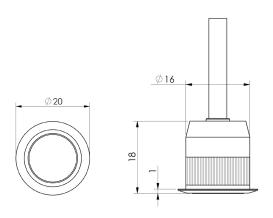

LED Lamp1Luminous Flux100 lmColour temperature4000 KCRI80MacAdam Ellipse3 StepNominal Power1WBeam Angle70°

Ingress Protection IP67
Impact Protection IK08

Body Black Anodized Aluminium, Natural Anodised Aluminium, Stainless Steel