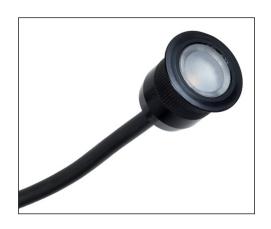

## **Description**

At only 1W and ø20mm the Mini-LIGHTZ are tiny but mighty. For Indoor or Outdoor use. Ideal for pathway lighting, garden lighting, recess into soffits, mount into handrails, garden beds,recessed into decking, balustrades or place it inside the house to illuminate hallways, stairways and cabinets.