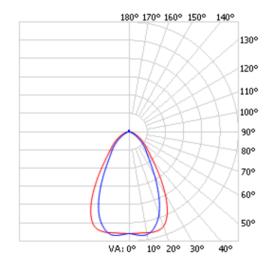

LED Lamp1Luminous Flux100 lmColour temperature4000 KCRI80MacAdam Ellipse3 StepNominal Power1WBeam Angle70°

Ingress Protection IP67
Impact Protection IK08

Body Black Anodized Aluminium, Natural Anodised Aluminium, Stainless Steel