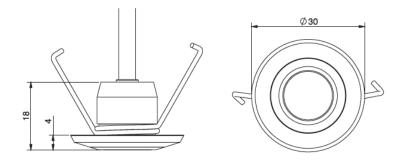

## SPL04.4001.30



## **Description**

At only 1W and ø20mm the Mini-LIGHTZ are tiny but mighty. For Indoor or Outdoor use. Ideal for pathway lighting, garden lighting, recess into soffits, mount into handrails, garden beds,recessed into decking, balustrades or place it inside the house to illuminate hallways, stairways and cabinets.







 LED Lamp
 1

 Luminous Flux
 100 lm

 Colour temperature
 4000 K

 CRI
 80

 MacAdam Ellipse
 3 Step

 Nominal Power
 1W

 Beam Angle
 30°

Ingress Protection IP67
Impact Protection IK08

Body Black Anodized Aluminium, Natural Anodised Aluminium, Stainless Steel

or Copper

Weight

**Line Voltage** 100 ~ 270V / 50-60Hz

Electrical Gear IP67 LED Driver (supplied separately)

## SPL04.4001.30



## **Mounting Accessories**

Spring Mount



Spike Mount

200mm x 20mm