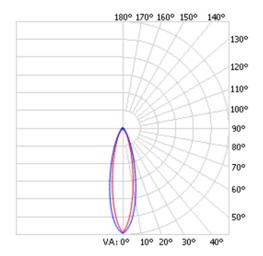

 LED Lamp
 1

 Luminous Flux
 100 lm

 Colour temperature
 4000 K

 CRI
 80

 MacAdam Ellipse
 3 Step

 Nominal Power
 1W

 Beam Angle
 30°

Ingress Protection IP67
Impact Protection IK08