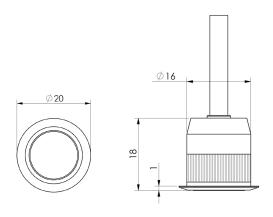

 LED Lamp
 1

 Luminous Flux
 100 lm

 Colour temperature
 4000 K

 CRI
 80

 MacAdam Ellipse
 3 Step

 Nominal Power
 1W

 Beam Angle
 30°

Ingress Protection IP67
Impact Protection IK08