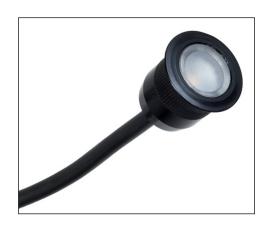

## **Description**

At only 1W and ø20mm the Mini-LIGHTZ are tiny but mighty. For Indoor or Outdoor use. Ideal for pathway lighting, garden lighting, recess into soffits, mount into handrails, garden beds,recessed into decking, balustrades or place it inside the house to illuminate hallways, stairways and cabinets.