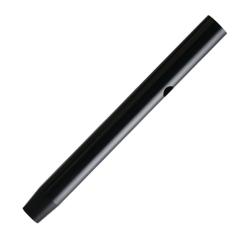

| 1000 |
|                          | 90°  |
|                          | 80°  |
|                          | 70°  |
|                          | 60°  |
| 5                        | 50°  |
| VA: 0° 10° 20° 30° 40°   |      |

| LED Lamp           | 1      |
|--------------------|--------|
| Luminous Flux      | 100 lm |
| Colour temperature | 3000 K |
| CRI                | 80     |
| MacAdam Ellipse    | 3 Step |
| Nominal Power      | 1W     |
| Beam Angle         | 70°    |

Ingress Protection Impact Protection Body

Weight Line Voltage Electrical Gear IP67 IK08 Black Anodized Aluminium, Natural Anodised Aluminium, Stainless Steel or Copper -100 ~ 270V / 50-60Hz IP67 LED Driver (supplied separately)



Grünzell®

## **Mounting Accessories**

Spring Mount



Spike Mount

200mm x 20mm