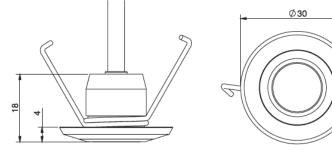

0 |
|                          | 1000 |
|                          | 90°  |
|                          | 80°  |
|                          | 70°  |
|                          | 60°  |
| 5                        | 50°  |
| VA: 0° 10° 20° 30° 40°   |      |

| LED Lamp           | 1      |
|--------------------|--------|
| Luminous Flux      | 100 lm |
| Colour temperature | 3000 K |
| CRI                | 80     |
| MacAdam Ellipse    | 3 Step |
| Nominal Power      | 1W     |
| Beam Angle         | 70°    |

Ingress Protection Impact Protection Body

Weight Line Voltage Electrical Gear IP67 IK08 Black Anodized Aluminium, Natural Anodised Aluminium, Stainless Steel or Copper -100 ~ 270V / 50-60Hz IP67 LED Driver (supplied separately)



Grünzell®

## **Mounting Accessories**

Spring Mount



Spike Mount

200mm x 20mm