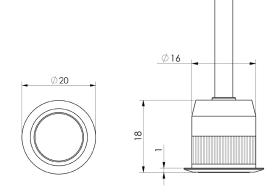

## Description

At only 1W and ø20mm the Mini-LIGHTZ are tiny but mighty. For Indoor or Outdoor use. Ideal for pathway lighting, garden lighting, recess into soffits, mount into handrails, garden beds,recessed into decking, balustrades or place it inside the house to illuminate hallways, stairways and cabinets.