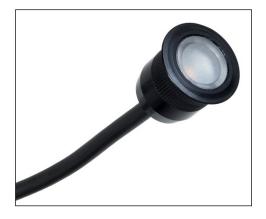

## Description

At only 1W and ø20mm the Mini-LIGHTZ are tiny but mighty. For Indoor or Outdoor use. Ideal for pathway lighting, garden lighting, recess into soffits, mount into handrails, garden beds,recessed into decking, balustrades or place it inside the house to illuminate hallways, stairways and cabinets.