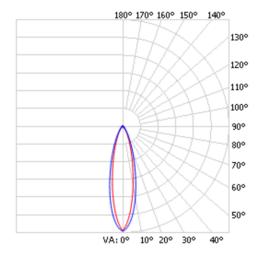

 LED Lamp
 1

 Luminous Flux
 100 lm

 Colour temperature
 3000 K

 CRI
 80

 MacAdam Ellipse
 3 Step

 Nominal Power
 1W

 Beam Angle
 30°

Ingress Protection IP67
Impact Protection IK08