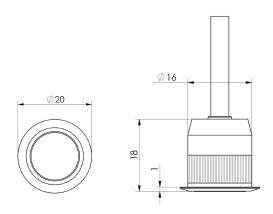

 LED Lamp
 1

 Luminous Flux
 100 lm

 Colour temperature
 3000 K

 CRI
 80

 MacAdam Ellipse
 3 Step

 Nominal Power
 1W

 Beam Angle
 30°

Ingress Protection IP67
Impact Protection IK08