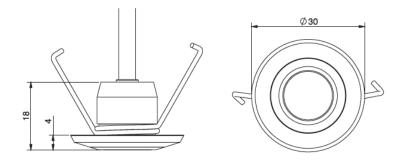

## SPL04.3001.30



## **Description**

At only 1W and ø20mm the Mini-LIGHTZ are tiny but mighty. For Indoor or Outdoor use. Ideal for pathway lighting, garden lighting, recess into soffits, mount into handrails, garden beds,recessed into decking, balustrades or place it inside the house to illuminate hallways, stairways and cabinets.







 LED Lamp
 1

 Luminous Flux
 100 lm

 Colour temperature
 3000 K

 CRI
 80

 MacAdam Ellipse
 3 Step

 Nominal Power
 1W

 Beam Angle
 30°

Ingress Protection IP67
Impact Protection IK08

Body Black Anodized Aluminium, Natural Anodised Aluminium, Stainless Steel

or Copper

Weight

**Line Voltage** 100 ~ 270V / 50-60Hz

Electrical Gear IP67 LED Driver (supplied separately)

## SPL04.3001.30



## **Mounting Accessories**

Spring Mount



Spike Mount

200mm x 20mm