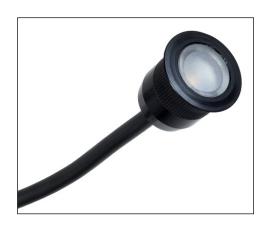

## **Description**

At only 1W and ø20mm the Mini-LIGHTZ are tiny but mighty. For Indoor or Outdoor use. Ideal for pathway lighting, garden lighting, recess into soffits, mount into handrails, garden beds,recessed into decking, balustrades or place it inside the house to illuminate hallways, stairways and cabinets.