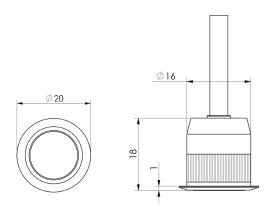

## **Description**

At only 1W and ø20mm the Mini-LIGHTZ are tiny but mighty. For Indoor or Outdoor use. Ideal for pathway lighting, garden lighting, recess into soffits, mount into handrails, garden beds,recessed into decking, balustrades or place it inside the house to illuminate hallways, stairways and cabinets.

 LED Lamp
 1

 Luminous Flux
 100 lm

 Colour temperature
 2700 K

 CRI
 80

 MacAdam Ellipse
 3 Step

 Nominal Power
 1W

 Beam Angle
 70°

Ingress Protection IP67
Impact Protection IK08