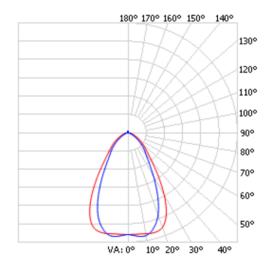

 LED Lamp
 1

 Luminous Flux
 100 lm

 Colour temperature
 2700 K

 CRI
 80

 MacAdam Ellipse
 3 Step

 Nominal Power
 1W

 Beam Angle
 70°

Ingress Protection IP67
Impact Protection IK08