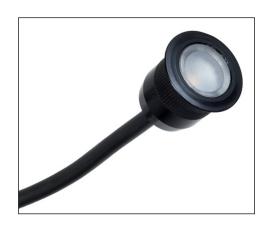

## **Description**

At only 1W and ø20mm the Mini-LIGHTZ are tiny but mighty. For Indoor or Outdoor use. Ideal for pathway lighting, garden lighting, recess into soffits, mount into handrails, garden beds,recessed into decking, balustrades or place it inside the house to illuminate hallways, stairways and cabinets.

 LED Lamp
 1

 Luminous Flux
 100 lm

 Colour temperature
 2700 K

 CRI
 80

 MacAdam Ellipse
 3 Step

 Nominal Power
 1W

 Beam Angle
 70°

Ingress Protection IP67
Impact Protection IK08