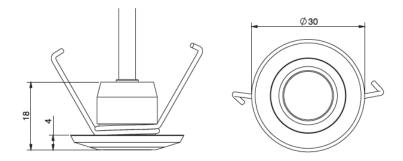

## SPL04.2701.70



## **Description**

At only 1W and ø20mm the Mini-LIGHTZ are tiny but mighty. For Indoor or Outdoor use. Ideal for pathway lighting, garden lighting, recess into soffits, mount into handrails, garden beds,recessed into decking, balustrades or place it inside the house to illuminate hallways, stairways and cabinets.







 LED Lamp
 1

 Luminous Flux
 100 lm

 Colour temperature
 2700 K

 CRI
 80

 MacAdam Ellipse
 3 Step

 Nominal Power
 1W

 Beam Angle
 70°

Ingress Protection IP67
Impact Protection IK08

Body Black Anodized Aluminium, Natural Anodised Aluminium, Stainless Steel

or Copper

Weight

**Line Voltage** 100 ~ 270V / 50-60Hz

Electrical Gear IP67 LED Driver (supplied separately)

## SPL04.2701.70



## **Mounting Accessories**

Spring Mount



Spike Mount

200mm x 20mm