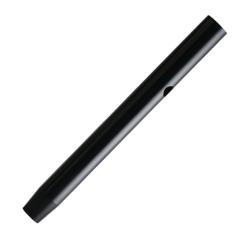

IP67<br>IK08<br>Black Anodized Aluminium, Natural Anodised Aluminium, Stainless Steel<br>or Copper |
|-------------------------------------------------|----------------------------------------------------------------------------------------------------|
| Weight                                          | -                                                                                                  |
| Line Voltage                                    | 100 ~ 270V / 50-60Hz                                                                               |
| Electrical Gear                                 | IP67 LED Driver (supplied separately)                                                              |



Grünzell®

## **Mounting Accessories**

Spring Mount



Spike Mount

200mm x 20mm