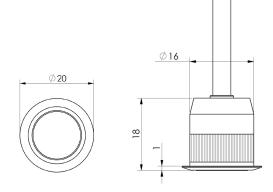

## Description

At only 1W and ø20mm the Mini-LIGHTZ are tiny but mighty. For Indoor or Outdoor use. Ideal for pathway lighting, garden lighting, recess into soffits, mount into handrails, garden beds,recessed into decking, balustrades or place it inside the house to illuminate hallways, stairways and cabinets.