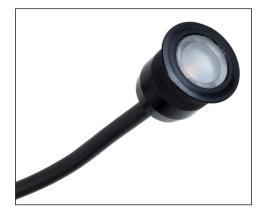

## Description

At only 1W and ø20mm the Mini-LIGHTZ are tiny but mighty. For Indoor or Outdoor use. Ideal for pathway lighting, garden lighting, recess into soffits, mount into handrails, garden beds,recessed into decking, balustrades or place it inside the house to illuminate hallways, stairways and cabinets.