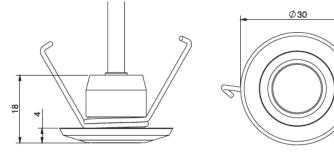

## Description

At only 1W and ø20mm the Mini-LIGHTZ are tiny but mighty. For Indoor or Outdoor use. Ideal for pathway lighting, garden lighting, recess into soffits, mount into handrails, garden beds,recessed into decking, balustrades or place it inside the house to illuminate hallways, stairways and cabinets.

## **Mounting Accessories**

Spring Mount

Spike Mount

200mm x 20mm