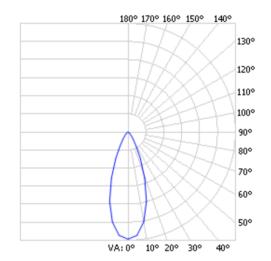

 LED Lamp
 1

 Luminous Flux
 415 lm

 Colour temperature
 4000 K

 CRI
 80

 MacAdam Ellipse
 3 Step

 Nominal Power
 5W

 Beam Angle
 40°

Ingress Protection IP67
Impact Protection IK08