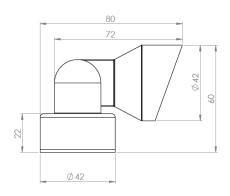

Body Natural Anodised Aluminium, Black Anodized Aluminium or Stainless

Steel (316)

Weight

**Line Voltage** 100 ~ 270V / 50-60Hz

Electrical Gear IP67 LED Driver (supplied separately)