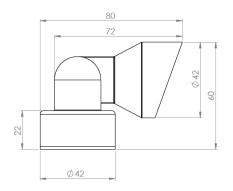

#### **Mounting Accessories**

Spike Mount Black Anodized or Natural Anodized Aluminium