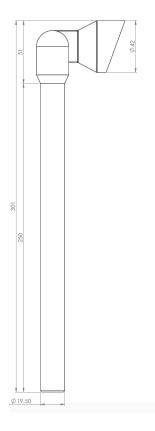

#### **Mounting Accessories**

Spike Mount Black Anodized or Natural Anodized Aluminium