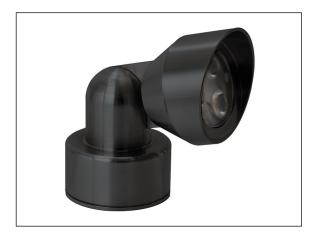

#### Description

The 5W Mitsu Spot is excellent for both indoor and exterior use. Its durable construction makes it ideal for illuminating architectural elements, garden features and outdoor living spaces. Its attractive design also makes it ideal for indoor feature lighting or as a reading light