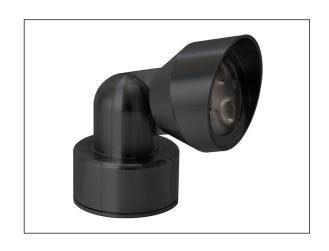

## **Description**

The 5W Mitsu Spot is excellent for both indoor and exterior use. Its durable construction makes it ideal for illuminating architectural elements, garden features and outdoor living spaces. Its attractive design also makes it ideal for indoor feature lighting or as a reading light