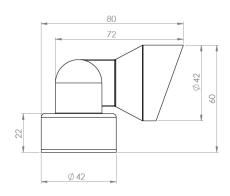

Body Natural Anodised Aluminium, Black Anodized Aluminium or Stainless

Steel (316)

Weight

**Line Voltage** 100 ~ 270V / 50-60Hz

Electrical Gear IP67 LED Driver (supplied separately)