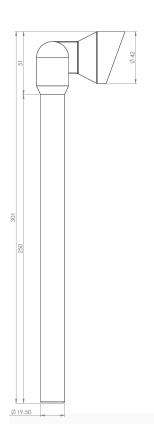

## **Mounting Accessories**

Spike Mount Black Anodized or Natural Anodized Aluminium