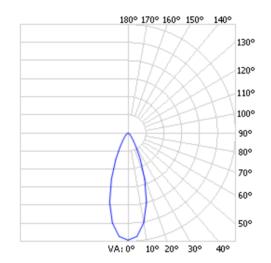

 LED Lamp
 1

 Luminous Flux
 415 lm

 Colour temperature
 3000 K

 CRI
 80

 MacAdam Ellipse
 3 Step

 Nominal Power
 5W

 Beam Angle
 40°

Ingress Protection IP67
Impact Protection IK08