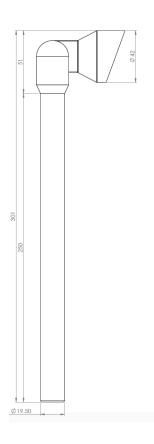

## **Mounting Accessories**

Spike Mount Black Anodized or Natural Anodized Aluminium