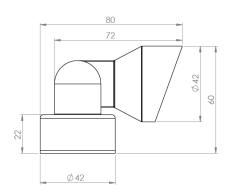

Body Natural Anodised Aluminium, Black Anodized Aluminium or Stainless

Steel (316)

Weight

**Line Voltage** 100 ~ 270V / 50-60Hz

Electrical Gear IP67 LED Driver (supplied separately)