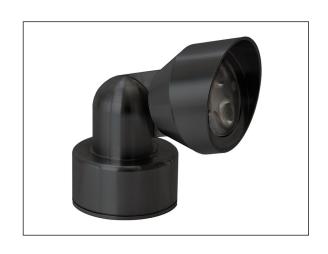

## **Description**

The 5W Mitsu Spot is excellent for both indoor and exterior use. Its durable construction makes it ideal for illuminating architectural elements, garden features and outdoor living spaces. Its attractive design also makes it ideal for indoor feature lighting or as a reading light