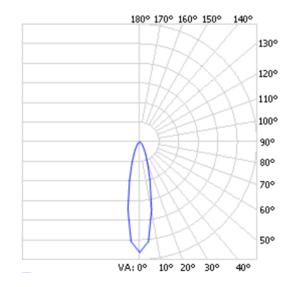

 LED Lamp
 1

 Luminous Flux
 415 lm

 Colour temperature
 3000 K

 CRI
 80

 MacAdam Ellipse
 3 Step

 Nominal Power
 5W

 Beam Angle
 15°

Ingress Protection IP67
Impact Protection IK08