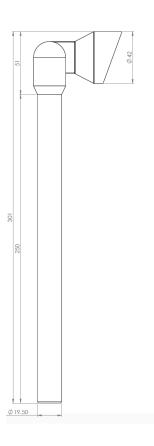

## **Mounting Accessories**

Spike Mount Black Anodized or Natural Anodized Aluminium