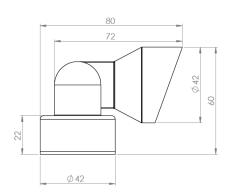

 LED Lamp
 1

 Luminous Flux
 415 lm

 Colour temperature
 2700 K

 CRI
 80

 MacAdam Ellipse
 3 Step

 Nominal Power
 5W

 Beam Angle
 40°

Ingress Protection IP67
Impact Protection IK08