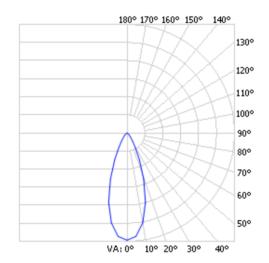

 LED Lamp
 1

 Luminous Flux
 415 lm

 Colour temperature
 2700 K

 CRI
 80

 MacAdam Ellipse
 3 Step

 Nominal Power
 5W

 Beam Angle
 40°

Ingress Protection IP67
Impact Protection IK08