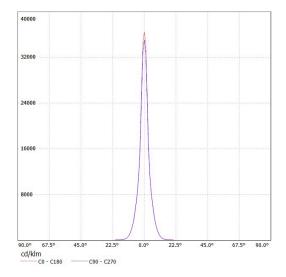

| LED Lamp           |
|--------------------|
| Luminous Flux      |
| Colour temperature |
| CRI                |
| MacAdam Ellipse    |
| Nominal Power      |
| Beam Angle         |
|                    |

1 557 lm 4000 K 80 3 Step 5W 6°

Ingress ProtectionIP67Impact ProtectionIK10BodyDie cast Stainless SteelWeight0.85kgFinishPower coat finish in white RAL9016, grey RAL9006 or black 9005Line Voltage100 ~ 270V / 50-60HzElectrical GearIP67 LED Driver in a thermally separated compartment