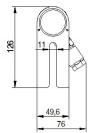

#### Description

IP67 Class I LED Spotlight with built in LED driver. Single body made of solid stainless steel (SS316) for versatile mounting. Narrow TIR-lens made of PMMA. Highly efficient high power LED. Different light distributions and colour temperatures can be achieved with accessory filters. Mounting slot, 11mm wide, allowing fixation and aiming with single bolt/screw.