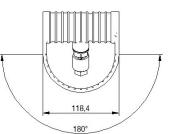

#### Description

IP67 Class I LED Spotlight with built in LED driver. Single body made of solid stainless steel (SS316) for versatile mounting. Narrow TIR-lens made of PMMA. Highly efficient high power LED. Different light distributions and colour temperatures can be achieved with accessory filters. Mounting slot, 11mm wide, allowing fixation and aiming with single bolt/screw.

1 557 lm 4000 K 80 3 Step 5W 6°

Ingress ProtectionIP67Impact ProtectionIK10BodyDie cast Stainless SteelWeight0.85kgFinishPower coat finish in white RAL9016, grey RAL9006 or black 9005Line Voltage100 ~ 270V / 50-60HzElectrical GearIP67 LED Driver in a thermally separated compartment