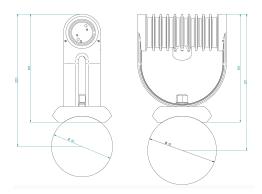

#### Description

IP67 Class I LED Spotlight with built in LED driver. Single body made of solid stainless steel (SS316) for versatile mounting. Narrow TIR-lens made of PMMA. Highly efficient high power LED. Different light distributions and colour temperatures can be achieved with accessory filters. Mounting slot, 11mm wide, allowing fixation and aiming with single bolt/screw.

1 557 lm 4000 K 80 3 Step 5W 6°

Ingress ProtectionIP67Impact ProtectionIK10BodyDie cast Stainless SteelWeight0.85kgFinishPower coat finish in white RAL9016, grey RAL9006 or black 9005Line Voltage100 ~ 270V / 50-60HzElectrical GearIP67 LED Driver in a thermally separated compartment