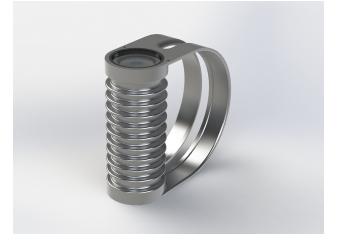

#### Description

IP67 Class I LED Spotlight with built in LED driver. Single body made of solid stainless steel (SS316) for versatile mounting. Narrow TIR-lens made of PMMA. Highly efficient high power LED. Different light distributions and colour temperatures can be achieved with accessory filters. Mounting slot, 11mm wide, allowing fixation and aiming with single bolt/screw.