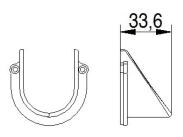

crew.









| LED Lamp           |
|--------------------|
| Luminous Flux      |
| Colour temperature |
| CRI                |
| MacAdam Ellipse    |
| Nominal Power      |
| Beam Angle         |
|                    |

1 557 lm 4000 K 80 3 Step 5W 6°

Ingress ProtectionIP67Impact ProtectionIK10BodyDie cast Stainless SteelWeight0.85kgFinishPower coat finish in white RAL9016, grey RAL9006 or black 9005Line Voltage100 ~ 270V / 50-60HzElectrical GearIP67 LED Driver in a thermally separated compartment



# Grünzell®

#### **Mounting Accessories**

Pedestal Stainless Steel (316)

**EQUUS** Pedestal





### **Optical Accessories**

Snoot Stainless Steel (316)

Spektor\_39 Snoot







# Grünzell®

#### **Optical Accessories**

Glare Shield Stainless Steel (316)

Spektor\_39 Glare Shield





Lenses and Filters

Spektor\_39 Lenses and Filters and Honeycomb Louvre