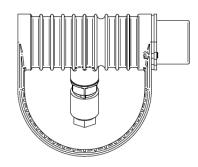

can be achieved with accessory filters. Mounting slot, 11mm wide, allowing fixation and aiming with single bolt/screw.









| LED Lamp           |
|--------------------|
| Luminous Flux      |
| Colour temperature |
| CRI                |
| MacAdam Ellipse    |
| Nominal Power      |
| Beam Angle         |
|                    |

1 557 lm 4000 K 80 3 Step 5W 6°

Ingress ProtectionIP67Impact ProtectionIK10BodyDie cast Stainless SteelWeight0.85kgFinishPower coat finish in white RAL9016, grey RAL9006 or black 9005Line Voltage100 ~ 270V / 50-60HzElectrical GearIP67 LED Driver in a thermally separated compartment



# Grünzell®

#### **Mounting Accessories**

Pedestal Stainless Steel (316)

**EQUUS** Pedestal





### **Optical Accessories**

Snoot Stainless Steel (316)

Spektor\_39 Snoot







# Grünzell®

#### **Optical Accessories**

Glare Shield Stainless Steel (316)

Spektor\_39 Glare Shield





Lenses and Filters

Spektor\_39 Lenses and Filters and Honeycomb Louvre