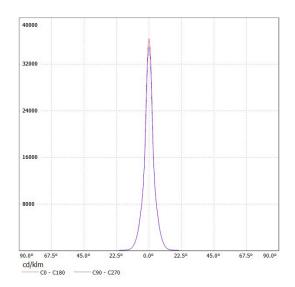

 LED Lamp
 1

 Luminous Flux
 656 lm

 Colour temperature
 4000 K

 CRI
 80

 MacAdam Ellipse
 3 Step

 Nominal Power
 7W

 Beam Angle
 6°

Ingress Protection IP67
Impact Protection IK10