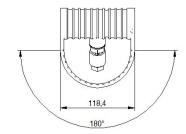

 LED Lamp
 1

 Luminous Flux
 656 lm

 Colour temperature
 4000 K

 CRI
 80

 MacAdam Ellipse
 3 Step

 Nominal Power
 7W

 Beam Angle
 6°

Ingress Protection IP67
Impact Protection IK10