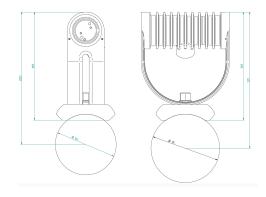

#### **Description**

IP67 Class I LED Spotlight with built in LED driver. Single body made of solid bronze with more than 90% copper for versatile mounting and harsh environments. Narrow TIR-lens made of PMMA. Highly efficient high power LED. Different light distributions and colour temperatures can be achieved with accessory filters. Mounting slot, 11mm wide, allowing fixation and aiming with single bolt/screw.

 LED Lamp
 1

 Luminous Flux
 656 lm

 Colour temperature
 4000 K

 CRI
 80

 MacAdam Ellipse
 3 Step

 Nominal Power
 7W

 Beam Angle
 6°

Ingress Protection IP67
Impact Protection IK10

**Body** Die cast Bronze (> 90% copper)

Weight 0.93kg

**Line Voltage** 100 ~ 270V / 50-60Hz

Electrical Gear IP67 LED Driver in a thermally separated compartment