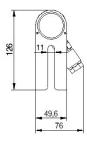

#### **Description**

IP67 Class I LED Spotlight with built in LED driver. Single body made of solid bronze with more than 90% copper for versatile mounting and harsh environments. Narrow TIR-lens made of PMMA. Highly efficient high power LED. Different light distributions and colour temperatures can be achieved with accessory filters. Mounting slot, 11mm wide, allowing fixation and aiming with single bolt/screw.