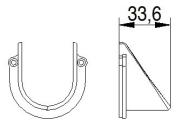

power LED. Different light distributions and colour temperatures can be achieved with accessory filters. Mounting slot, 11mm wide, allowing fixation and aiming with single bolt/screw.









 LED Lamp
 1

 Luminous Flux
 656 lm

 Colour temperature
 4000 K

 CRI
 80

 MacAdam Ellipse
 3 Step

 Nominal Power
 7W

 Beam Angle
 6°

Ingress Protection IP67
Impact Protection IK10

**Body** Die cast Bronze (> 90% copper)

Weight 0.93kg

**Line Voltage** 100 ~ 270V / 50-60Hz

Electrical Gear IP67 LED Driver in a thermally separated compartment

# SPL02.4001.06.B



### **Mounting Accessories**

Pedestal Bronze

**EQUUS Pedestal** 



# **Optical Accessories**

Snoot Bronze

Spektor\_39 Snoot





# SPL02.4001.06.B



### **Optical Accessories**

Glare Shield Bronze

Spektor\_39 Glare Shield





Lenses and Filters

Spektor\_39 Lenses and Flim Filters and Honeycomb louvre