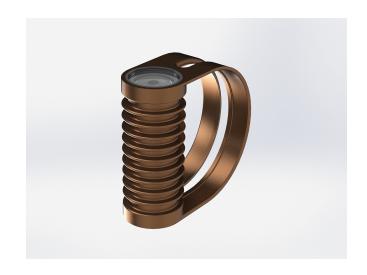

#### **Description**

IP67 Class I LED Spotlight with built in LED driver. Single body made of solid bronze with more than 90% copper for versatile mounting and harsh environments. Narrow TIR-lens made of PMMA. Highly efficient high power LED. Different light distributions and colour temperatures can be achieved with accessory filters. Mounting slot, 11mm wide, allowing fixation and aiming with single bolt/screw.

**Body** Die cast Bronze (> 90% copper)

Weight 0.93kg

**Line Voltage** 100 ~ 270V / 50-60Hz

Electrical Gear IP67 LED Driver in a thermally separated compartment