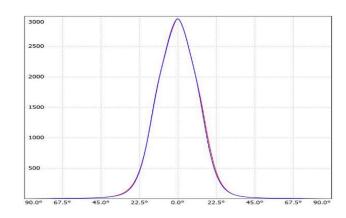

 LED Lamp
 1

 Luminous Flux
 557 lm

 Colour temperature
 4000 K

 CRI
 80

 MacAdam Ellipse
 3 Step

 Nominal Power
 5W

 Beam Angle
 26°

Ingress Protection IP67
Impact Protection IK10