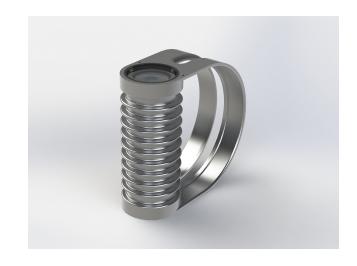

#### Description

IP67 Class I LED Spotlight with built in LED driver. Single body made of solid stainless steel (SS316) for versatile mounting. Narrow TIR-lens made of PMMA. Highly efficient high power LED. Different light distributions and colour temperatures can be achieved with accessory filters. Mounting slot, 11mm wide, allowing fixation and aiming with single bolt/screw.