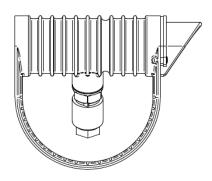

### **Mounting Accessories**

Pedestal Stainless Steel (316)

**EQUUS Pedestal** 