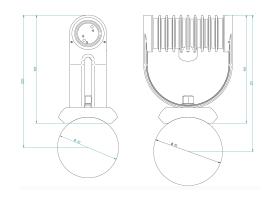

### SPL02.4001.26.SS

#### Description

IP67 Class I LED Spotlight with built in LED driver. Single body made of solid stainless steel (SS316) for versatile mounting. Narrow TIR-lens made of PMMA. Highly efficient high power LED. Different light distributions and colour temperatures can be achieved with accessory filters. Mounting slot, 11mm wide, allowing fixation and aiming with single bolt/screw.

 LED Lamp
 1

 Luminous Flux
 557 lm

 Colour temperature
 4000 K

 CRI
 80

 MacAdam Ellipse
 3 Step

 Nominal Power
 5W

 Beam Angle
 26°

Ingress Protection IP67
Impact Protection IK10

Body Die cast Stainless Steel

Weight 0.85kg

Finish Power coat finish in white RAL9016, grey RAL9006 or black 9005

**Line Voltage** 100 ~ 270V / 50-60Hz

Electrical Gear IP67 LED Driver in a thermally separated compartment