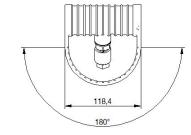

#### Description

IP67 Class I LED Spotlight with built in LED driver. Single body made of solid stainless steel (SS316) for versatile mounting. Narrow TIR-lens made of PMMA. Highly efficient high power LED. Different light distributions and colour temperatures can be achieved with accessory filters. Mounting slot, 11mm wide, allowing fixation and aiming with single bolt/screw.

 LED Lamp
 1

 Luminous Flux
 557 lm

 Colour temperature
 4000 K

 CRI
 80

 MacAdam Ellipse
 3 Step

 Nominal Power
 5W

 Beam Angle
 26°

Ingress Protection IP67
Impact Protection IK10