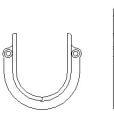

ng slot, 11mm wide, allowing fixation and aiming with single bolt/screw.









 LED Lamp
 1

 Luminous Flux
 557 lm

 Colour temperature
 4000 K

 CRI
 80

 MacAdam Ellipse
 3 Step

 Nominal Power
 5W

 Beam Angle
 26°

Ingress Protection IP67
Impact Protection IK10

Body Die cast Stainless Steel

Weight 0.85kg

Finish Power coat finish in white RAL9016, grey RAL9006 or black 9005

**Line Voltage** 100 ~ 270V / 50-60Hz

Electrical Gear IP67 LED Driver in a thermally separated compartment

# SPL02.4001.26.SS



### **Mounting Accessories**

Pedestal Stainless Steel (316)

**EQUUS Pedestal** 





# **Optical Accessories**

Snoot Stainless Steel (316)

Spektor\_39 Snoot





# SPL02.4001.26.SS



### **Optical Accessories**

Glare Shield Stainless Steel (316)

Spektor\_39 Glare Shield







Lenses and Filters

Spektor\_39 Lenses and Filters and Honeycomb Louvre