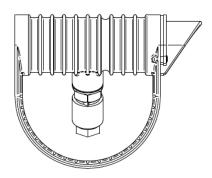

ower LED. Different light distributions and colour temperatures can be achieved with accessory filters. Mounting slot, 11mm wide, allowing fixation and aiming with single bolt/correct.









 LED Lamp
 1

 Luminous Flux
 656 lm

 Colour temperature
 4000 K

 CRI
 80

 MacAdam Ellipse
 3 Step

 Nominal Power
 7W

 Beam Angle
 26°

Ingress Protection IP67
Impact Protection IK10

**Body** Die cast Bronze (> 90% copper)

Weight 0.93kg

**Line Voltage** 100 ~ 270V / 50-60Hz

Electrical Gear IP67 LED Driver in a thermally separated compartment

# SPL02.4001.26.B



### **Mounting Accessories**

Pedestal Bronze

**EQUUS Pedestal** 



# **Optical Accessories**

Snoot Bronze

Spektor\_39 Snoot





# SPL02.4001.26.B



### **Optical Accessories**

Glare Shield Bronze

Spektor\_39 Glare Shield





Lenses and Filters

Spektor\_39 Lenses and Flim Filters and Honeycomb louvre