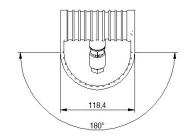

 LED Lamp
 1

 Luminous Flux
 656 lm

 Colour temperature
 4000 K

 CRI
 80

 MacAdam Ellipse
 3 Step

 Nominal Power
 7W

 Beam Angle
 26°

Ingress Protection IP67
Impact Protection IK10