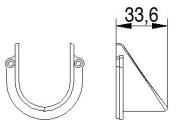

er LED. Different light distributions and colour temperatures can be achieved with accessory filters. Mounting slot, 11mm wide, allowing fixation and aiming with single bolt/correct.









 LED Lamp
 1

 Luminous Flux
 656 lm

 Colour temperature
 4000 K

 CRI
 80

 MacAdam Ellipse
 3 Step

 Nominal Power
 7W

 Beam Angle
 26°

Ingress Protection IP67
Impact Protection IK10

**Body** Die cast Bronze (> 90% copper)

Weight 0.93kg

**Line Voltage** 100 ~ 270V / 50-60Hz

Electrical Gear IP67 LED Driver in a thermally separated compartment

# SPL02.4001.26.B



### **Mounting Accessories**

Pedestal Bronze

**EQUUS Pedestal** 



# **Optical Accessories**

Snoot Bronze

Spektor\_39 Snoot





# SPL02.4001.26.B



### **Optical Accessories**

Glare Shield Bronze

Spektor\_39 Glare Shield





Lenses and Filters

Spektor\_39 Lenses and Flim Filters and Honeycomb louvre