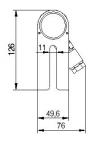

#### **Description**

IP67 Class I LED Spotlight with built in LED driver. Single body made of solid bronze with more than 90% copper for versatile mounting and harsh environments. Narrow TIR-lens made of PMMA. Highly efficient high power LED. Different light distributions and colour temperatures can be achieved with accessory filters. Mounting slot, 11mm wide, allowing fixation and aiming with single bolt/correct.