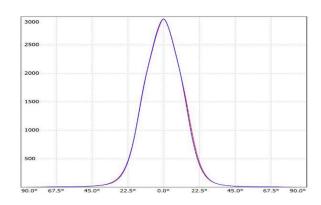

 LED Lamp
 1

 Luminous Flux
 656 lm

 Colour temperature
 4000 K

 CRI
 80

 MacAdam Ellipse
 3 Step

 Nominal Power
 7W

 Beam Angle
 26°

Ingress Protection IP67
Impact Protection IK10