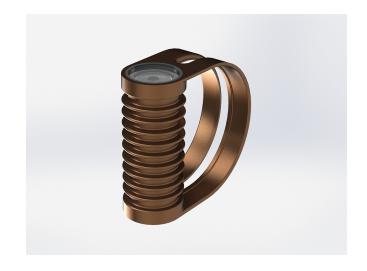

#### **Description**

IP67 Class I LED Spotlight with built in LED driver. Single body made of solid bronze with more than 90% copper for versatile mounting and harsh environments. Narrow TIR-lens made of PMMA. Highly efficient high power LED. Different light distributions and colour temperatures can be achieved with accessory filters. Mounting slot, 11mm wide, allowing fixation and aiming with single bolt/correct.

**Body** Die cast Bronze (> 90% copper)

Weight 0.93kg

**Line Voltage** 100 ~ 270V / 50-60Hz

Electrical Gear IP67 LED Driver in a thermally separated compartment