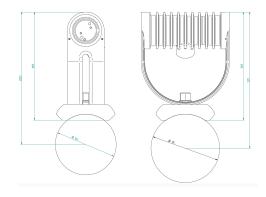

#### **Description**

IP67 Class I LED Spotlight with built in LED driver. Single body made of solid bronze with more than 90% copper for versatile mounting and harsh environments. Narrow TIR-lens made of PMMA. Highly efficient high power LED. Different light distributions and colour temperatures can be achieved with accessory filters. Mounting slot, 11mm wide, allowing fixation and aiming with single bolt/correct.

 LED Lamp
 1

 Luminous Flux
 656 lm

 Colour temperature
 4000 K

 CRI
 80

 MacAdam Ellipse
 3 Step

 Nominal Power
 7W

 Beam Angle
 26°

Ingress Protection IP67
Impact Protection IK10

**Body** Die cast Bronze (> 90% copper)

Weight 0.93kg

**Line Voltage** 100 ~ 270V / 50-60Hz

Electrical Gear IP67 LED Driver in a thermally separated compartment