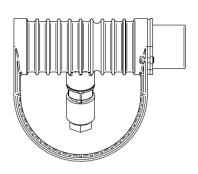

for versatile mounting and harsh environments. Narrow TIR-lens made of PMMA. Highly efficient high power LED. Different light distributions and colour temperatures can be achieved with accessory filters. Mounting slot, 11mm wide, allowing fixation and aiming with single bolt/correct.









 LED Lamp
 1

 Luminous Flux
 656 lm

 Colour temperature
 4000 K

 CRI
 80

 MacAdam Ellipse
 3 Step

 Nominal Power
 7W

 Beam Angle
 26°

Ingress Protection IP67
Impact Protection IK10

**Body** Die cast Bronze (> 90% copper)

Weight 0.93kg

**Line Voltage** 100 ~ 270V / 50-60Hz

Electrical Gear IP67 LED Driver in a thermally separated compartment

# SPL02.4001.26.B



### **Mounting Accessories**

Pedestal Bronze

**EQUUS Pedestal** 



# **Optical Accessories**

Snoot Bronze

Spektor\_39 Snoot





# SPL02.4001.26.B



### **Optical Accessories**

Glare Shield Bronze

Spektor\_39 Glare Shield





Lenses and Filters

Spektor\_39 Lenses and Flim Filters and Honeycomb louvre