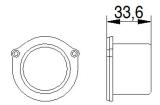

#### **Description**

IP67 Class I LED Spotlight with built in LED driver. Single body made of solid bronze with more than 90% copper for versatile mounting and harsh environments. Narrow TIR-lens made of PMMA. Highly efficient high power LED. Different light distributions and colour temperatures can be achieved with accessory filters. Mounting slot, 11mm wide, allowing fixation and aiming with single bolt/correct.