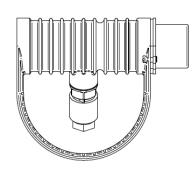

ent high power LED. Different light distributions and colour temperatures can be achieved with accessory filters. Mounting slot, 11mm wide, allowing fixation and aiming with single bolt/screw.









 LED Lamp
 1

 Luminous Flux
 503 lm

 Colour temperature
 3000 K

 CRI
 80

 MacAdam Ellipse
 3 Step

 Nominal Power
 5W

 Beam Angle
 6°

Ingress Protection IP67
Impact Protection IK10

Body Die cast Stainless Steel

Weight 0.85kg

Finish Power coat finish in white RAL9016, grey RAL9006 or black 9005

**Line Voltage** 100 ~ 270V / 50-60Hz

Electrical Gear IP67 LED Driver in a thermally separated compartment

# SPL02.3001.06.SS



### **Mounting Accessories**

Pedestal Stainless Steel (316)

**EQUUS Pedestal** 





# **Optical Accessories**

Snoot Stainless Steel (316)

Spektor\_39 Snoot





# SPL02.3001.06.SS



### **Optical Accessories**

Glare Shield Stainless Steel (316)

Spektor\_39 Glare Shield





Lenses and Filters

Spektor\_39 Lenses and Filters and Honeycomb Louvre