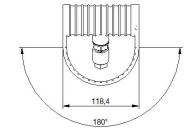

#### **Description**

IP67 Class I LED Spotlight with built in LED driver. Single body made of solid stainless steel (SS316) for versatile mounting. Narrow TIR-lens made of PMMA. Highly efficient high power LED. Different light distributions and colour temperatures can be achieved with accessory filters. Mounting slot, 11mm wide, allowing fixation and aiming with single bolt/screw.