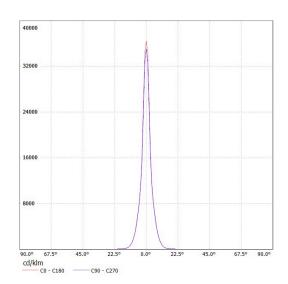

 LED Lamp
 1

 Luminous Flux
 503 lm

 Colour temperature
 3000 K

 CRI
 80

 MacAdam Ellipse
 3 Step

 Nominal Power
 5W

 Beam Angle
 6°

Ingress Protection IP67
Impact Protection IK10