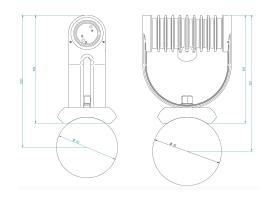

#### **Description**

IP67 Class I LED Spotlight with built in LED driver. Single body made of solid stainless steel (SS316) for versatile mounting. Narrow TIR-lens made of PMMA. Highly efficient high power LED. Different light distributions and colour temperatures can be achieved with accessory filters. Mounting slot, 11mm wide, allowing fixation and aiming with single bolt/screw.

 LED Lamp
 1

 Luminous Flux
 503 lm

 Colour temperature
 3000 K

 CRI
 80

 MacAdam Ellipse
 3 Step

 Nominal Power
 5W

 Beam Angle
 6°

Ingress Protection IP67
Impact Protection IK10

Body Die cast Stainless Steel

Weight 0.85kg

Finish Power coat finish in white RAL9016, grey RAL9006 or black 9005

**Line Voltage** 100 ~ 270V / 50-60Hz

Electrical Gear IP67 LED Driver in a thermally separated compartment