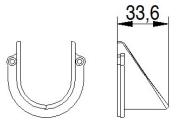

ing slot, 11mm wide, allowing fixation and aiming with single bolt/screw.









 LED Lamp
 1

 Luminous Flux
 503 lm

 Colour temperature
 3000 K

 CRI
 80

 MacAdam Ellipse
 3 Step

 Nominal Power
 5W

 Beam Angle
 6°

Ingress Protection IP67
Impact Protection IK10

Body Die cast Stainless Steel

Weight 0.85kg

Finish Power coat finish in white RAL9016, grey RAL9006 or black 9005

**Line Voltage** 100 ~ 270V / 50-60Hz

Electrical Gear IP67 LED Driver in a thermally separated compartment

# SPL02.3001.06.SS



### **Mounting Accessories**

Pedestal Stainless Steel (316)

**EQUUS Pedestal** 





# **Optical Accessories**

Snoot Stainless Steel (316)

Spektor\_39 Snoot





# SPL02.3001.06.SS



### **Optical Accessories**

Glare Shield Stainless Steel (316)

Spektor\_39 Glare Shield





Lenses and Filters

Spektor\_39 Lenses and Filters and Honeycomb Louvre