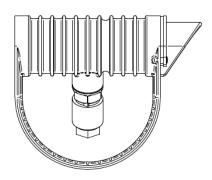

nting slot, 11mm wide, allowing fixation and aiming with single bolt/screw.









 LED Lamp
 1

 Luminous Flux
 503 lm

 Colour temperature
 3000 K

 CRI
 80

 MacAdam Ellipse
 3 Step

 Nominal Power
 5W

 Beam Angle
 6°

Ingress Protection IP67
Impact Protection IK10

Body Die cast Stainless Steel

Weight 0.85kg

Finish Power coat finish in white RAL9016, grey RAL9006 or black 9005

**Line Voltage** 100 ~ 270V / 50-60Hz

Electrical Gear IP67 LED Driver in a thermally separated compartment

# SPL02.3001.06.SS



### **Mounting Accessories**

Pedestal Stainless Steel (316)

**EQUUS Pedestal** 





# **Optical Accessories**

Snoot Stainless Steel (316)

Spektor\_39 Snoot





# SPL02.3001.06.SS



### **Optical Accessories**

Glare Shield Stainless Steel (316)

Spektor\_39 Glare Shield





Lenses and Filters

Spektor\_39 Lenses and Filters and Honeycomb Louvre