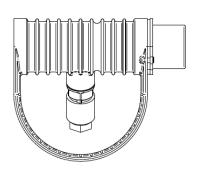

r for versatile mounting and harsh environments. Narrow TIR-lens made of PMMA. Highly efficient high power LED. Different light distributions and colour temperatures can be achieved with accessory filters. Mounting slot, 11mm wide, allowing fixation and aiming with single bolt/correct.









 LED Lamp
 1

 Luminous Flux
 624 lm

 Colour temperature
 3000 K

 CRI
 80

 MacAdam Ellipse
 3 Step

 Nominal Power
 7W

 Beam Angle
 6°

Ingress Protection IP67
Impact Protection IK10

**Body** Die cast Bronze (> 90% copper)

Weight 0.93kg

**Line Voltage** 100 ~ 270V / 50-60Hz

Electrical Gear IP67 LED Driver in a thermally separated compartment

# SPL02.3001.06.B



### **Mounting Accessories**

Pedestal Bronze

**EQUUS Pedestal** 



# **Optical Accessories**

Snoot Bronze

Spektor\_39 Snoot





# SPL02.3001.06.B



### **Optical Accessories**

Glare Shield Bronze

Spektor\_39 Glare Shield





Lenses and Filters

Spektor\_39 Lenses and Flim Filters and Honeycomb louvre