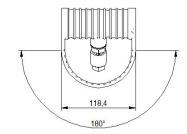

#### **Description**

IP67 Class I LED Spotlight with built in LED driver. Single body made of solid bronze with more than 90% copper for versatile mounting and harsh environments. Narrow TIR-lens made of PMMA. Highly efficient high power LED. Different light distributions and colour temperatures can be achieved with accessory filters. Mounting slot, 11mm wide, allowing fixation and aiming with single bolt/correct.