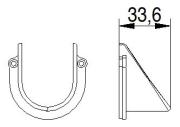

wer LED. Different light distributions and colour temperatures can be achieved with accessory filters. Mounting slot, 11mm wide, allowing fixation and aiming with single bolt/correct.









 LED Lamp
 1

 Luminous Flux
 624 lm

 Colour temperature
 3000 K

 CRI
 80

 MacAdam Ellipse
 3 Step

 Nominal Power
 7W

 Beam Angle
 6°

Ingress Protection IP67
Impact Protection IK10

**Body** Die cast Bronze (> 90% copper)

Weight 0.93kg

**Line Voltage** 100 ~ 270V / 50-60Hz

Electrical Gear IP67 LED Driver in a thermally separated compartment

# SPL02.3001.06.B



### **Mounting Accessories**

Pedestal Bronze

**EQUUS Pedestal** 



# **Optical Accessories**

Snoot Bronze

Spektor\_39 Snoot





# SPL02.3001.06.B



### **Optical Accessories**

Glare Shield Bronze

Spektor\_39 Glare Shield





Lenses and Filters

Spektor\_39 Lenses and Flim Filters and Honeycomb louvre