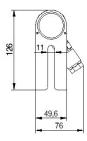

#### **Description**

IP67 Class I LED Spotlight with built in LED driver. Single body made of solid bronze with more than 90% copper for versatile mounting and harsh environments. Narrow TIR-lens made of PMMA. Highly efficient high power LED. Different light distributions and colour temperatures can be achieved with accessory filters. Mounting slot, 11mm wide, allowing fixation and aiming with single bolt/correct.