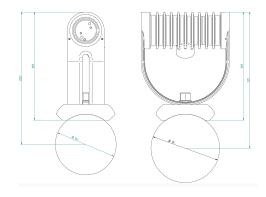

#### **Description**

IP67 Class I LED Spotlight with built in LED driver. Single body made of solid bronze with more than 90% copper for versatile mounting and harsh environments. Narrow TIR-lens made of PMMA. Highly efficient high power LED. Different light distributions and colour temperatures can be achieved with accessory filters. Mounting slot, 11mm wide, allowing fixation and aiming with single bolt/correct.

 LED Lamp
 1

 Luminous Flux
 624 lm

 Colour temperature
 3000 K

 CRI
 80

 MacAdam Ellipse
 3 Step

 Nominal Power
 7W

 Beam Angle
 6°

Ingress Protection IP67
Impact Protection IK10

**Body** Die cast Bronze (> 90% copper)

Weight 0.93kg

**Line Voltage** 100 ~ 270V / 50-60Hz

Electrical Gear IP67 LED Driver in a thermally separated compartment