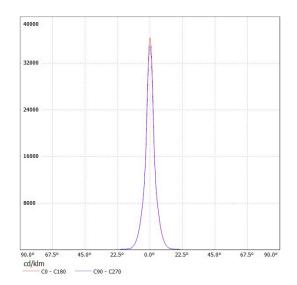

 LED Lamp
 1

 Luminous Flux
 624 lm

 Colour temperature
 3000 K

 CRI
 80

 MacAdam Ellipse
 3 Step

 Nominal Power
 7W

 Beam Angle
 6°

Ingress Protection IP67
Impact Protection IK10