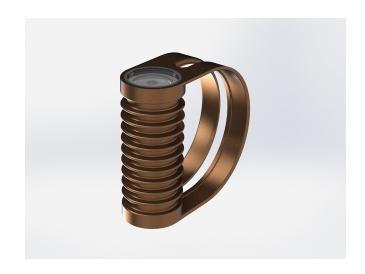

#### **Description**

IP67 Class I LED Spotlight with built in LED driver. Single body made of solid bronze with more than 90% copper for versatile mounting and harsh environments. Narrow TIR-lens made of PMMA. Highly efficient high power LED. Different light distributions and colour temperatures can be achieved with accessory filters. Mounting slot, 11mm wide, allowing fixation and aiming with single bolt/correct.

**Body** Die cast Bronze (> 90% copper)

Weight 0.93kg

**Line Voltage** 100 ~ 270V / 50-60Hz

Electrical Gear IP67 LED Driver in a thermally separated compartment