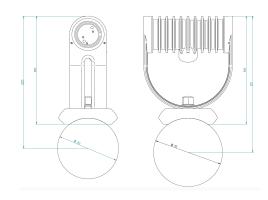

#### Description

IP67 Class I LED Spotlight with built in LED driver. Single body made of solid stainless steel (SS316) for versatile mounting. Narrow TIR-lens made of PMMA. Highly efficient high power LED. Different light distributions and colour temperatures can be achieved with accessory filters. Mounting slot, 11mm wide, allowing fixation and aiming with single bolt/screw.

Body Die cast Stainless Steel

Weight 0.85kg

Finish Power coat finish in white RAL9016, grey RAL9006 or black 9005

**Line Voltage** 100 ~ 270V / 50-60Hz

Electrical Gear IP67 LED Driver in a thermally separated compartment