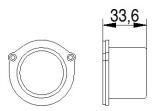

### **Optical Accessories**

Glare Shield Stainless Steel (316)

Spektor\_39 Glare Shield

Lenses and Filters

Spektor\_39 Lenses and Filters and Honeycomb Louvre