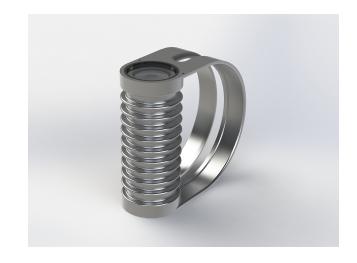

#### Description

IP67 Class I LED Spotlight with built in LED driver. Single body made of solid stainless steel (SS316) for versatile mounting. Narrow TIR-lens made of PMMA. Highly efficient high power LED. Different light distributions and colour temperatures can be achieved with accessory filters. Mounting slot, 11mm wide, allowing fixation and aiming with single bolt/screw.

Body Die cast Stainless Steel

Weight 0.85kg

Finish Power coat finish in white RAL9016, grey RAL9006 or black 9005

**Line Voltage** 100 ~ 270V / 50-60Hz

Electrical Gear IP67 LED Driver in a thermally separated compartment