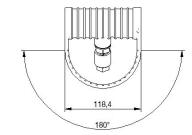

#### Description

IP67 Class I LED Spotlight with built in LED driver. Single body made of solid stainless steel (SS316) for versatile mounting. Narrow TIR-lens made of PMMA. Highly efficient high power LED. Different light distributions and colour temperatures can be achieved with accessory filters. Mounting slot, 11mm wide, allowing fixation and aiming with single bolt/screw.