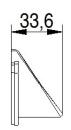

slot, 11mm wide, allowing fixation and aiming with single bolt/screw.









 LED Lamp
 1

 Luminous Flux
 503 lm

 Colour temperature
 3000 K

 CRI
 80

 MacAdam Ellipse
 3 Step

 Nominal Power
 5W

 Beam Angle
 26°

Ingress Protection IP67
Impact Protection IK10

Body Die cast Stainless Steel

Weight 0.85kg

Finish Power coat finish in white RAL9016, grey RAL9006 or black 9005

**Line Voltage** 100 ~ 270V / 50-60Hz

Electrical Gear IP67 LED Driver in a thermally separated compartment

# SPL02.3001.26.SS



### **Mounting Accessories**

Pedestal Stainless Steel (316)

**EQUUS Pedestal** 





# **Optical Accessories**

Snoot Stainless Steel (316)

Spektor\_39 Snoot





# SPL02.3001.26.SS



### **Optical Accessories**

Glare Shield Stainless Steel (316)

Spektor\_39 Glare Shield







Lenses and Filters

Spektor\_39 Lenses and Filters and Honeycomb Louvre