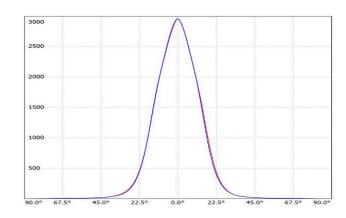

 LED Lamp
 1

 Luminous Flux
 503 lm

 Colour temperature
 3000 K

 CRI
 80

 MacAdam Ellipse
 3 Step

 Nominal Power
 5W

 Beam Angle
 26°

Ingress Protection IP67
Impact Protection IK10