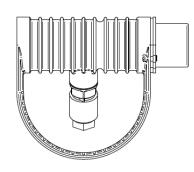

nt high power LED. Different light distributions and colour temperatures can be achieved with accessory filters. Mounting slot, 11mm wide, allowing fixation and aiming with single bolt/screw.









 LED Lamp
 1

 Luminous Flux
 503 lm

 Colour temperature
 3000 K

 CRI
 80

 MacAdam Ellipse
 3 Step

 Nominal Power
 5W

 Beam Angle
 26°

Ingress Protection IP67
Impact Protection IK10

Body Die cast Stainless Steel

Weight 0.85kg

Finish Power coat finish in white RAL9016, grey RAL9006 or black 9005

**Line Voltage** 100 ~ 270V / 50-60Hz

Electrical Gear IP67 LED Driver in a thermally separated compartment

# SPL02.3001.26.SS



### **Mounting Accessories**

Pedestal Stainless Steel (316)

**EQUUS Pedestal** 





# **Optical Accessories**

Snoot Stainless Steel (316)

Spektor\_39 Snoot





# SPL02.3001.26.SS



### **Optical Accessories**

Glare Shield Stainless Steel (316)

Spektor\_39 Glare Shield







Lenses and Filters

Spektor\_39 Lenses and Filters and Honeycomb Louvre