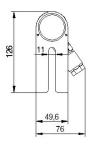

#### Description

IP67 Class I LED Spotlight with built in LED driver. Single body made of solid stainless steel (SS316) for versatile mounting. Narrow TIR-lens made of PMMA. Highly efficient high power LED. Different light distributions and colour temperatures can be achieved with accessory filters. Mounting slot, 11mm wide, allowing fixation and aiming with single bolt/screw.