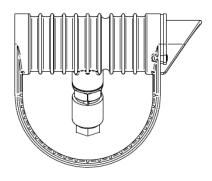

### **Mounting Accessories**

Pedestal Stainless Steel (316)

**EQUUS Pedestal** 