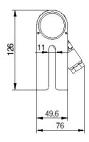

#### Description

IP67 Class I LED Spotlight with built in LED driver. Single body made of solid bronze with more than 90% copper for versatile mounting and harsh environments. Narrow TIR-lens made of PMMA. Highly efficient high power LED. Different light distributions and colour temperatures can be achieved with accessory filters. Mounting slot, 11mm wide, allowing fixation and aiming with single bolt/screw.