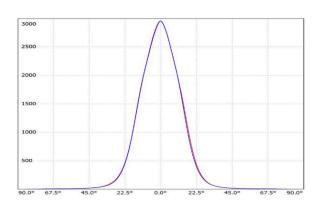

 LED Lamp
 1

 Luminous Flux
 624 lm

 Colour temperature
 3000 K

 CRI
 80

 MacAdam Ellipse
 3 Step

 Nominal Power
 7W

 Beam Angle
 26°

Ingress Protection IP67
Impact Protection IK10