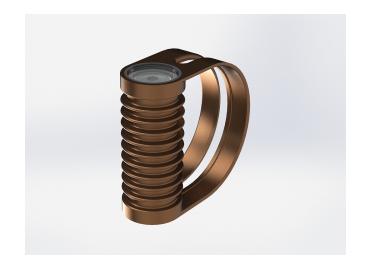

#### Description

IP67 Class I LED Spotlight with built in LED driver. Single body made of solid bronze with more than 90% copper for versatile mounting and harsh environments. Narrow TIR-lens made of PMMA. Highly efficient high power LED. Different light distributions and colour temperatures can be achieved with accessory filters. Mounting slot, 11mm wide, allowing fixation and aiming with single bolt/screw.

**Body** Die cast Bronze (> 90% copper)

Weight 0.93kg

**Line Voltage** 100 ~ 270V / 50-60Hz

Electrical Gear IP67 LED Driver in a thermally separated compartment