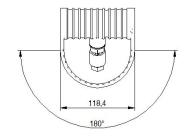

#### Description

IP67 Class I LED Spotlight with built in LED driver. Single body made of solid bronze with more than 90% copper for versatile mounting and harsh environments. Narrow TIR-lens made of PMMA. Highly efficient high power LED. Different light distributions and colour temperatures can be achieved with accessory filters. Mounting slot, 11mm wide, allowing fixation and aiming with single bolt/screw.