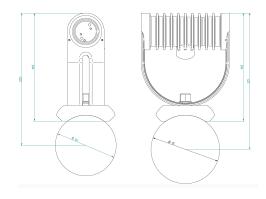

#### Description

IP67 Class I LED Spotlight with built in LED driver. Single body made of solid bronze with more than 90% copper for versatile mounting and harsh environments. Narrow TIR-lens made of PMMA. Highly efficient high power LED. Different light distributions and colour temperatures can be achieved with accessory filters. Mounting slot, 11mm wide, allowing fixation and aiming with single bolt/screw.

 LED Lamp
 1

 Luminous Flux
 624 lm

 Colour temperature
 3000 K

 CRI
 80

 MacAdam Ellipse
 3 Step

 Nominal Power
 7W

 Beam Angle
 26°

Ingress Protection IP67
Impact Protection IK10

**Body** Die cast Bronze (> 90% copper)

Weight 0.93kg

**Line Voltage** 100 ~ 270V / 50-60Hz

Electrical Gear IP67 LED Driver in a thermally separated compartment