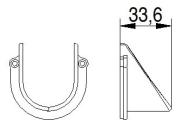

ower LED. Different light distributions and colour temperatures can be achieved with accessory filters. Mounting slot, 11mm wide, allowing fixation and aiming with single bolt/screw.









 LED Lamp
 1

 Luminous Flux
 624 lm

 Colour temperature
 3000 K

 CRI
 80

 MacAdam Ellipse
 3 Step

 Nominal Power
 7W

 Beam Angle
 26°

Ingress Protection IP67
Impact Protection IK10

**Body** Die cast Bronze (> 90% copper)

Weight 0.93kg

**Line Voltage** 100 ~ 270V / 50-60Hz

Electrical Gear IP67 LED Driver in a thermally separated compartment

# SPL02.3001.26.B



### **Mounting Accessories**

Pedestal Bronze

**EQUUS Pedestal** 



# **Optical Accessories**

Snoot Bronze

Spektor\_39 Snoot





# SPL02.3001.26.B



### **Optical Accessories**

Glare Shield Bronze

Spektor\_39 Glare Shield





Lenses and Filters

Spektor\_39 Lenses and Flim Filters and Honeycomb louvre