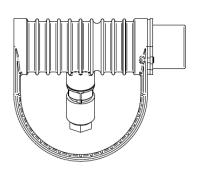

er for versatile mounting and harsh environments. Narrow TIR-lens made of PMMA. Highly efficient high power LED. Different light distributions and colour temperatures can be achieved with accessory filters. Mounting slot, 11mm wide, allowing fixation and aiming with single bolt/screw.









 LED Lamp
 1

 Luminous Flux
 624 lm

 Colour temperature
 3000 K

 CRI
 80

 MacAdam Ellipse
 3 Step

 Nominal Power
 7W

 Beam Angle
 26°

Ingress Protection IP67
Impact Protection IK10

**Body** Die cast Bronze (> 90% copper)

Weight 0.93kg

**Line Voltage** 100 ~ 270V / 50-60Hz

Electrical Gear IP67 LED Driver in a thermally separated compartment

# SPL02.3001.26.B



### **Mounting Accessories**

Pedestal Bronze

**EQUUS Pedestal** 



# **Optical Accessories**

Snoot Bronze

Spektor\_39 Snoot





# SPL02.3001.26.B



### **Optical Accessories**

Glare Shield Bronze

Spektor\_39 Glare Shield





Lenses and Filters

Spektor\_39 Lenses and Flim Filters and Honeycomb louvre