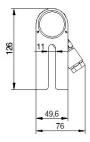

#### **Description**

IP67 Class I LED Spotlight with built in LED driver. Single body made of solid stainless steel (SS316) for versatile mounting. Narrow TIR-lens made of PMMA. Highly efficient high power LED. Different light distributions and colour temperatures can be achieved with accessory filters. Mounting slot, 11mm wide, allowing fixation and aiming with single bolt/screw.