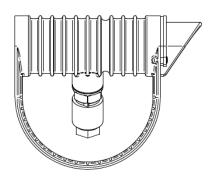

#### **Description**

IP67 Class I LED Spotlight with built in LED driver. Single body made of solid stainless steel (SS316) for versatile mounting. Narrow TIR-lens made of PMMA. Highly efficient high power LED. Different light distributions and colour temperatures can be achieved with accessory filters. Mounting slot, 11mm wide, allowing fixation and aiming with single bolt/screw.

# **Optical Accessories**

Snoot Stainless Steel (316)

Spektor\_39 Snoot