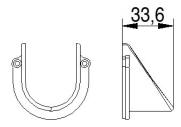

### **Optical Accessories**

Glare Shield Stainless Steel (316)

Spektor\_39 Glare Shield

Lenses and Filters

Spektor\_39 Lenses and Filters and Honeycomb Louvre