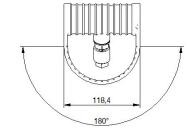

#### **Description**

IP67 Class I LED Spotlight with built in LED driver. Single body made of solid stainless steel (SS316) for versatile mounting. Narrow TIR-lens made of PMMA. Highly efficient high power LED. Different light distributions and colour temperatures can be achieved with accessory filters. Mounting slot, 11mm wide, allowing fixation and aiming with single bolt/screw.