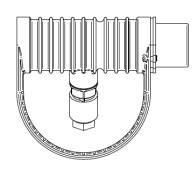

ent high power LED. Different light distributions and colour temperatures can be achieved with accessory filters. Mounting slot, 11mm wide, allowing fixation and aiming with single bolt/screw.









 LED Lamp
 1

 Luminous Flux
 442 lm

 Colour temperature
 2700 K

 CRI
 80

 MacAdam Ellipse
 3 Step

 Nominal Power
 5W

 Beam Angle
 6°

Ingress Protection IP67
Impact Protection IK10

Body Die cast Stainless Steel

Weight 0.85kg

Finish Power coat finish in white RAL9016, grey RAL9006 or black 9005

**Line Voltage** 100 ~ 270V / 50-60Hz

Electrical Gear IP67 LED Driver in a thermally separated compartment

# SPL02.2701.06.SS



### **Mounting Accessories**

Pedestal Stainless Steel (316)

**EQUUS Pedestal** 





# **Optical Accessories**

Snoot Stainless Steel (316)

Spektor\_39 Snoot





# SPL02.2701.06.SS



### **Optical Accessories**

Glare Shield Stainless Steel (316)

Spektor\_39 Glare Shield





Lenses and Filters

Spektor\_39 Lenses and Filters and Honeycomb Louvre