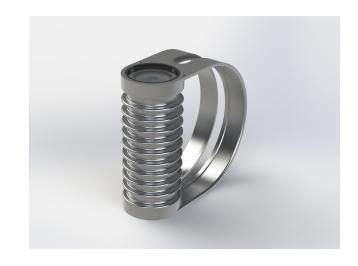

#### **Description**

IP67 Class I LED Spotlight with built in LED driver. Single body made of solid stainless steel (SS316) for versatile mounting. Narrow TIR-lens made of PMMA. Highly efficient high power LED. Different light distributions and colour temperatures can be achieved with accessory filters. Mounting slot, 11mm wide, allowing fixation and aiming with single bolt/screw.