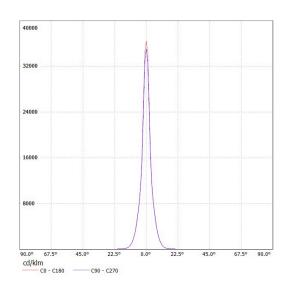

 LED Lamp
 1

 Luminous Flux
 442 lm

 Colour temperature
 2700 K

 CRI
 80

 MacAdam Ellipse
 3 Step

 Nominal Power
 5W

 Beam Angle
 6°

Ingress Protection IP67
Impact Protection IK10