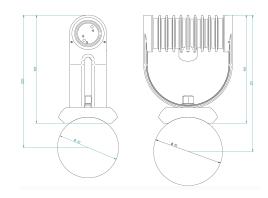

#### **Description**

IP67 Class I LED Spotlight with built in LED driver. Single body made of solid stainless steel (SS316) for versatile mounting. Narrow TIR-lens made of PMMA. Highly efficient high power LED. Different light distributions and colour temperatures can be achieved with accessory filters. Mounting slot, 11mm wide, allowing fixation and aiming with single bolt/screw.

Body Die cast Stainless Steel

Weight 0.85kg

Finish Power coat finish in white RAL9016, grey RAL9006 or black 9005

**Line Voltage** 100 ~ 270V / 50-60Hz

Electrical Gear IP67 LED Driver in a thermally separated compartment