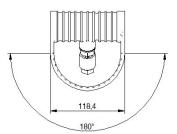

1 556 lm 2700 K 80 3 Step 7W 6°

Ingress Protection Impact Protection Body Weight Line Voltage Electrical Gear IP67 IK10 Die cast Bronze (> 90% copper) 0.93kg 100 ~ 270V / 50-60Hz IP67 LED Driver in a thermally separated compartment