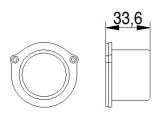

#### **Optical Accessories**

Glare Shield Bronze

Spektor\_39 Glare Shield

Lenses and Filters

Spektor\_39 Lenses and Flim Filters and Honeycomb louvre