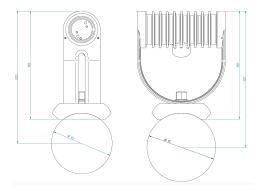

#### Description

IP67 Class I LED Spotlight with built in LED driver. Single body made of solid bronze with more than 90% copper for versatile mounting and harsh environments. Narrow TIR-lens made of PMMA. Highly efficient high power LED. Different light distributions and colour temperatures can be achieved with accessory filters. Mounting slot, 11mm wide, allowing fixation and aiming with single bolt/screw.

1 556 lm 2700 K 80 3 Step 7W 6°

Ingress Protection Impact Protection Body Weight Line Voltage Electrical Gear IP67 IK10 Die cast Bronze (> 90% copper) 0.93kg 100 ~ 270V / 50-60Hz IP67 LED Driver in a thermally separated compartment