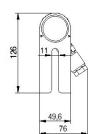

#### Description

IP67 Class I LED Spotlight with built in LED driver. Single body made of solid bronze with more than 90% copper for versatile mounting and harsh environments. Narrow TIR-lens made of PMMA. Highly efficient high power LED. Different light distributions and colour temperatures can be achieved with accessory filters. Mounting slot, 11mm wide, allowing fixation and aiming with single bolt/screw.