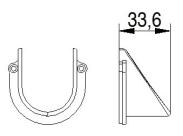

with accessory filters. Mounting slot, 11mm wide, allowing fixation and aiming with single bolt/screw.









| LED Lamp           |
|--------------------|
| Luminous Flux      |
| Colour temperature |
| CRI                |
| MacAdam Ellipse    |
| Nominal Power      |
| Beam Angle         |
|                    |

1 556 lm 2700 K 80 3 Step 7W 6°

Ingress Protection Impact Protection Body Weight Line Voltage Electrical Gear IP67 IK10 Die cast Bronze (> 90% copper) 0.93kg 100 ~ 270V / 50-60Hz IP67 LED Driver in a thermally separated compartment



# Grünzell®

#### **Mounting Accessories**

Pedestal Bronze

**EQUUS** Pedestal



### **Optical Accessories**

Snoot Bronze

Spektor\_39 Snoot







# Grünzell®

#### **Optical Accessories**

Glare Shield Bronze

Spektor\_39 Glare Shield





Lenses and Filters

Spektor\_39 Lenses and Flim Filters and Honeycomb louvre