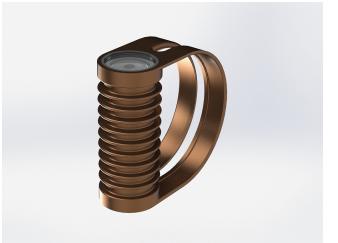

#### Description

IP67 Class I LED Spotlight with built in LED driver. Single body made of solid bronze with more than 90% copper for versatile mounting and harsh environments. Narrow TIR-lens made of PMMA. Highly efficient high power LED. Different light distributions and colour temperatures can be achieved with accessory filters. Mounting slot, 11mm wide, allowing fixation and aiming with single bolt/screw.