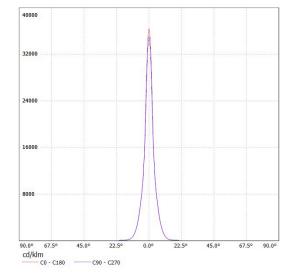

1 556 lm 2700 K 80 3 Step 7W 6°

Ingress Protection Impact Protection Body Weight Line Voltage Electrical Gear IP67 IK10 Die cast Bronze (> 90% copper) 0.93kg 100 ~ 270V / 50-60Hz IP67 LED Driver in a thermally separated compartment