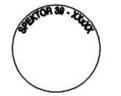

th single bolt/screw.









| LED Lamp           |
|--------------------|
| Luminous Flux      |
| Colour temperature |
| CRI                |
| MacAdam Ellipse    |
| Nominal Power      |
| Beam Angle         |
|                    |

1 556 lm 2700 K 80 3 Step 7W 6°

Ingress Protection Impact Protection Body Weight Line Voltage Electrical Gear IP67 IK10 Die cast Bronze (> 90% copper) 0.93kg 100 ~ 270V / 50-60Hz IP67 LED Driver in a thermally separated compartment



# Grünzell®

#### **Mounting Accessories**

Pedestal Bronze

**EQUUS** Pedestal



### **Optical Accessories**

Snoot Bronze

Spektor\_39 Snoot







# Grünzell®

#### **Optical Accessories**

Glare Shield Bronze

Spektor\_39 Glare Shield





Lenses and Filters

Spektor\_39 Lenses and Flim Filters and Honeycomb louvre