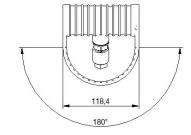

 LED Lamp
 1

 Luminous Flux
 442 lm

 Colour temperature
 2700 K

 CRI
 80

 MacAdam Ellipse
 3 Step

 Nominal Power
 5W

 Beam Angle
 26°

Ingress Protection IP67
Impact Protection IK10