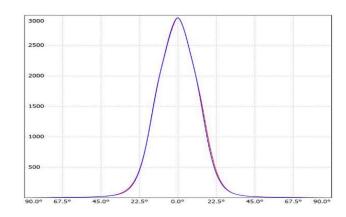

 LED Lamp
 1

 Luminous Flux
 442 lm

 Colour temperature
 2700 K

 CRI
 80

 MacAdam Ellipse
 3 Step

 Nominal Power
 5W

 Beam Angle
 26°

Ingress Protection IP67
Impact Protection IK10