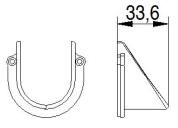

ng slot, 11mm wide, allowing fixation and aiming with single bolt/screw.









 LED Lamp
 1

 Luminous Flux
 442 lm

 Colour temperature
 2700 K

 CRI
 80

 MacAdam Ellipse
 3 Step

 Nominal Power
 5W

 Beam Angle
 26°

Ingress Protection IP67
Impact Protection IK10

Body Die cast Stainless Steel

Weight 0.85kg

Finish Power coat finish in white RAL9016, grey RAL9006 or black 9005

**Line Voltage** 100 ~ 270V / 50-60Hz

Electrical Gear IP67 LED Driver in a thermally separated compartment

# SPL02.2701.26.SS



### **Mounting Accessories**

Pedestal Stainless Steel (316)

**EQUUS Pedestal** 





# **Optical Accessories**

Snoot Stainless Steel (316)

Spektor\_39 Snoot





# SPL02.2701.26.SS



### **Optical Accessories**

Glare Shield Stainless Steel (316)

Spektor\_39 Glare Shield





Lenses and Filters

Spektor\_39 Lenses and Filters and Honeycomb Louvre