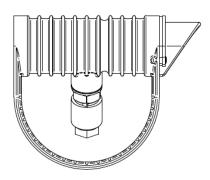

### **Mounting Accessories**

Pedestal Stainless Steel (316)

**EQUUS Pedestal** 