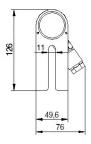

#### **Description**

IP67 Class I LED Spotlight with built in LED driver. Single body made of solid stainless steel (SS316) for versatile mounting. Narrow TIR-lens made of PMMA. Highly efficient high power LED. Different light distributions and colour temperatures can be achieved with accessory filters. Mounting slot, 11mm wide, allowing fixation and aiming with single bolt/screw.

Body Die cast Stainless Steel

Weight 0.85kg

Finish Power coat finish in white RAL9016, grey RAL9006 or black 9005

**Line Voltage** 100 ~ 270V / 50-60Hz

Electrical Gear IP67 LED Driver in a thermally separated compartment