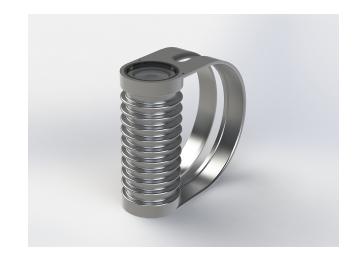

#### **Description**

IP67 Class I LED Spotlight with built in LED driver. Single body made of solid stainless steel (SS316) for versatile mounting. Narrow TIR-lens made of PMMA. Highly efficient high power LED. Different light distributions and colour temperatures can be achieved with accessory filters. Mounting slot, 11mm wide, allowing fixation and aiming with single bolt/screw.