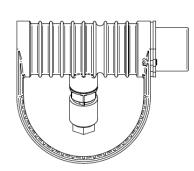

nt high power LED. Different light distributions and colour temperatures can be achieved with accessory filters. Mounting slot, 11mm wide, allowing fixation and aiming with single bolt/screw.









 LED Lamp
 1

 Luminous Flux
 442 lm

 Colour temperature
 2700 K

 CRI
 80

 MacAdam Ellipse
 3 Step

 Nominal Power
 5W

 Beam Angle
 26°

Ingress Protection IP67
Impact Protection IK10

Body Die cast Stainless Steel

Weight 0.85kg

Finish Power coat finish in white RAL9016, grey RAL9006 or black 9005

**Line Voltage** 100 ~ 270V / 50-60Hz

Electrical Gear IP67 LED Driver in a thermally separated compartment

# SPL02.2701.26.SS



### **Mounting Accessories**

Pedestal Stainless Steel (316)

**EQUUS Pedestal** 





# **Optical Accessories**

Snoot Stainless Steel (316)

Spektor\_39 Snoot





# SPL02.2701.26.SS



### **Optical Accessories**

Glare Shield Stainless Steel (316)

Spektor\_39 Glare Shield





Lenses and Filters

Spektor\_39 Lenses and Filters and Honeycomb Louvre