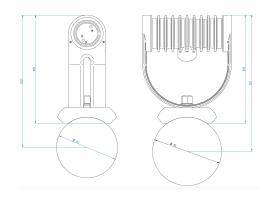

#### **Description**

IP67 Class I LED Spotlight with built in LED driver. Single body made of solid stainless steel (SS316) for versatile mounting. Narrow TIR-lens made of PMMA. Highly efficient high power LED. Different light distributions and colour temperatures can be achieved with accessory filters. Mounting slot, 11mm wide, allowing fixation and aiming with single bolt/screw.

Body Die cast Stainless Steel

Weight 0.85kg

Finish Power coat finish in white RAL9016, grey RAL9006 or black 9005

**Line Voltage** 100 ~ 270V / 50-60Hz

Electrical Gear IP67 LED Driver in a thermally separated compartment