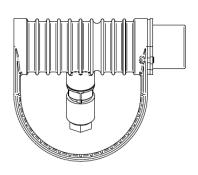

er for versatile mounting and harsh environments. Narrow TIR-lens made of PMMA. Highly efficient high power LED. Different light distributions and colour temperatures can be achieved with accessory filters. Mounting slot, 11mm wide, allowing fixation and aiming with single holt/screw.









 LED Lamp
 1

 Luminous Flux
 556 lm

 Colour temperature
 2700 K

 CRI
 80

 MacAdam Ellipse
 3 Step

 Nominal Power
 7W

 Beam Angle
 26°

Ingress Protection IP67
Impact Protection IK10

**Body** Die cast Bronze (> 90% copper)

Weight 0.93kg

**Line Voltage** 100 ~ 270V / 50-60Hz

Electrical Gear IP67 LED Driver in a thermally separated compartment

# SPL02.2701.26.B



### **Mounting Accessories**

Pedestal Bronze

**EQUUS Pedestal** 



# **Optical Accessories**

Snoot Bronze

Spektor\_39 Snoot





# SPL02.2701.26.B



### **Optical Accessories**

Glare Shield Bronze

Spektor\_39 Glare Shield





Lenses and Filters

Spektor\_39 Lenses and Flim Filters and Honeycomb louvre