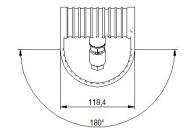

#### **Description**

IP67 Class I LED Spotlight with built in LED driver. Single body made of solid bronze with more than 90% copper for versatile mounting and harsh environments. Narrow TIR-lens made of PMMA. Highly efficient high power LED. Different light distributions and colour temperatures can be achieved with accessory filters. Mounting slot, 11mm wide, allowing fixation and aiming with single holt/screw.