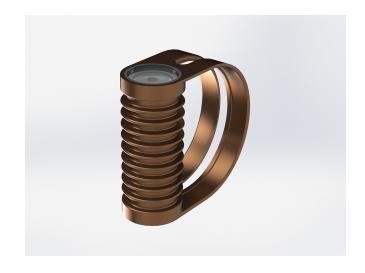

#### **Description**

IP67 Class I LED Spotlight with built in LED driver. Single body made of solid bronze with more than 90% copper for versatile mounting and harsh environments. Narrow TIR-lens made of PMMA. Highly efficient high power LED. Different light distributions and colour temperatures can be achieved with accessory filters. Mounting slot, 11mm wide, allowing fixation and aiming with single holt/screw.

**Body** Die cast Bronze (> 90% copper)

Weight 0.93kg

**Line Voltage** 100 ~ 270V / 50-60Hz

Electrical Gear IP67 LED Driver in a thermally separated compartment