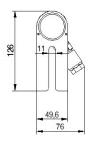

#### **Description**

IP67 Class I LED Spotlight with built in LED driver. Single body made of solid bronze with more than 90% copper for versatile mounting and harsh environments. Narrow TIR-lens made of PMMA. Highly efficient high power LED. Different light distributions and colour temperatures can be achieved with accessory filters. Mounting slot, 11mm wide, allowing fixation and aiming with single holt/screw.