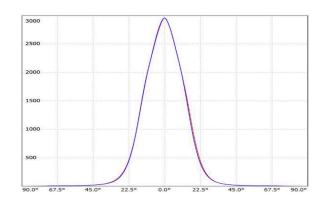

 LED Lamp
 1

 Luminous Flux
 556 lm

 Colour temperature
 2700 K

 CRI
 80

 MacAdam Ellipse
 3 Step

 Nominal Power
 7W

 Beam Angle
 26°

Ingress Protection IP67
Impact Protection IK10