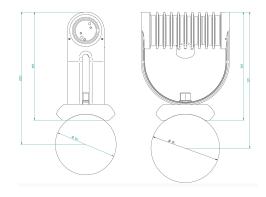

#### **Description**

IP67 Class I LED Spotlight with built in LED driver. Single body made of solid bronze with more than 90% copper for versatile mounting and harsh environments. Narrow TIR-lens made of PMMA. Highly efficient high power LED. Different light distributions and colour temperatures can be achieved with accessory filters. Mounting slot, 11mm wide, allowing fixation and aiming with single holt/screw.

 LED Lamp
 1

 Luminous Flux
 556 lm

 Colour temperature
 2700 K

 CRI
 80

 MacAdam Ellipse
 3 Step

 Nominal Power
 7W

 Beam Angle
 26°

Ingress Protection IP67
Impact Protection IK10

**Body** Die cast Bronze (> 90% copper)

Weight 0.93kg

**Line Voltage** 100 ~ 270V / 50-60Hz

Electrical Gear IP67 LED Driver in a thermally separated compartment