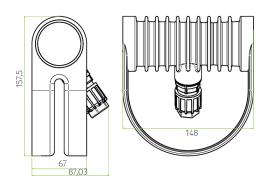

### SPL01.4001.32.SS

#### **Description**

IP67 Class I LED Spotlight with built in LED driver. Single body made of solid stainless steel (SS316) for versatile mounting. Narrow TIR-lens made of PMMA. Highly efficient high power LED. Different light distributions and colour temperatures can be achieved with accessory filters. Mounting slot, 11mm wide, allowing fixation and aiming with single bolt/screw.

Body Die cast Stainless Steel

Weight 1.6 kg

Finish Power coat finish in white RAL9016, grey RAL9006 or black 9005

**Line Voltage** 100 ~ 270V / 50-60Hz

Electrical Gear IP67 LED Driver in a thermally separated compartment