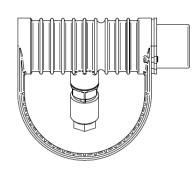

nt high power LED. Different light distributions and colour temperatures can be achieved with accessory filters. Mounting slot, 11mm wide, allowing fixation and aiming with single bolt/screw.







 LED Lamp
 1

 Luminous Flux
 1356 lm

 Colour temperature
 4000 K

 CRI
 80

 MacAdam Ellipse
 3 Step

 Nominal Power
 10W

 Beam Angle
 32°

Ingress Protection IP67
Impact Protection IK10

Body Die cast Stainless Steel

Weight 1.6 kg

Finish Power coat finish in white RAL9016, grey RAL9006 or black 9005

**Line Voltage** 100 ~ 270V / 50-60Hz

Electrical Gear IP67 LED Driver in a thermally separated compartment

# SPL01.4001.32.SS



### **Mounting Accessories**

Pedestal Stainless Steel (316)

**EQUUS Pedestal** 





# **Optical Accessories**

Snoot Stainless Steel (316)

Spektor\_49 Snoot





# SPL01.4001.32.SS



### **Optical Accessories**

Glare Shield Stainless Steel (316)

Spektor\_49 Glare Shield



Lenses and Filters

Spektor\_49 Lenses and Filters and Honeycomb Louvre