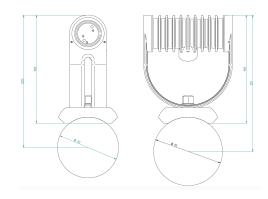

#### **Description**

IP67 Class I LED Spotlight with built in LED driver. Single body made of solid stainless steel (SS316) for versatile mounting. Narrow TIR-lens made of PMMA. Highly efficient high power LED. Different light distributions and colour temperatures can be achieved with accessory filters. Mounting slot, 11mm wide, allowing fixation and aiming with single bolt/screw.

 LED Lamp
 1

 Luminous Flux
 1356 lm

 Colour temperature
 4000 K

 CRI
 80

 MacAdam Ellipse
 3 Step

 Nominal Power
 10W

 Beam Angle
 32°

Ingress Protection IP67
Impact Protection IK10

Body Die cast Stainless Steel

Weight 1.6 kg

Finish Power coat finish in white RAL9016, grey RAL9006 or black 9005

**Line Voltage** 100 ~ 270V / 50-60Hz

Electrical Gear IP67 LED Driver in a thermally separated compartment