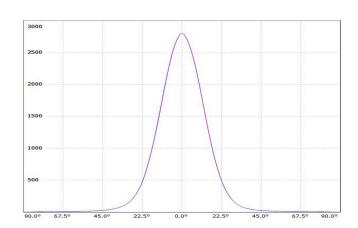

 LED Lamp
 1

 Luminous Flux
 1356 lm

 Colour temperature
 4000 K

 CRI
 80

 MacAdam Ellipse
 3 Step

 Nominal Power
 10W

 Beam Angle
 32°

Ingress Protection IP67
Impact Protection IK10