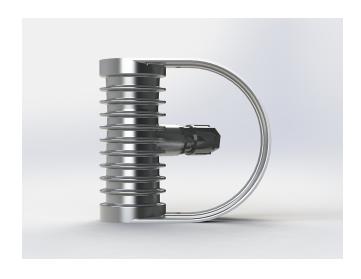

### SPL01.4001.32.SS

#### **Description**

IP67 Class I LED Spotlight with built in LED driver. Single body made of solid stainless steel (SS316) for versatile mounting. Narrow TIR-lens made of PMMA. Highly efficient high power LED. Different light distributions and colour temperatures can be achieved with accessory filters. Mounting slot, 11mm wide, allowing fixation and aiming with single bolt/screw.