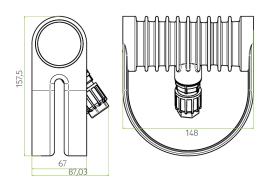

#### **Description**

IP67 Class I LED Spotlight with built in LED driver. Single body made of solid bronze with more than 90% copper for versatile mounting. Narrow TIR-lens made of PMMA. Highly efficient high power LED. Different light distributions and colour temperatures can be achieved with accessory filters. Mounting slot, 11mm wide, allowing fixation and aiming with single bolt/screw.

 LED Lamp
 1

 Luminous Flux
 1560 lm

 Colour temperature
 4000 K

 CRI
 80

 MacAdam Ellipse
 3 Step

 Nominal Power
 10W

 Beam Angle
 32°

Ingress Protection IP67
Impact Protection IK10

Body Die cast Bronze (>90% copper)

Weight 1.8 kg

Finish Power coat finish in white RAL9016, grey RAL9006 or black 9005

**Line Voltage** 100 ~ 270V / 50-60Hz

Electrical Gear IP67 LED Driver in a thermally separated compartment