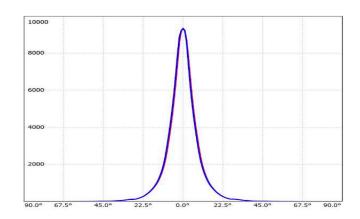

 LED Lamp
 1

 Luminous Flux
 1560 lm

 Colour temperature
 4000 K

 CRI
 80

 MacAdam Ellipse
 3 Step

 Nominal Power
 10W

 Beam Angle
 32°

Ingress Protection IP67
Impact Protection IK10