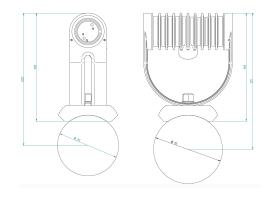

#### **Description**

IP67 Class I LED Spotlight with built in LED driver. Single body made of solid bronze with more than 90% copper for versatile mounting. Narrow TIR-lens made of PMMA. Highly efficient high power LED. Different light distributions and colour temperatures can be achieved with accessory filters. Mounting slot, 11mm wide, allowing fixation and aiming with single bolt/screw.

 LED Lamp
 1

 Luminous Flux
 1560 lm

 Colour temperature
 4000 K

 CRI
 80

 MacAdam Ellipse
 3 Step

 Nominal Power
 10W

 Beam Angle
 32°

Ingress Protection IP67
Impact Protection IK10

Body Die cast Bronze (>90% copper)

Weight 1.8 kg

Finish Power coat finish in white RAL9016, grey RAL9006 or black 9005

**Line Voltage** 100 ~ 270V / 50-60Hz

Electrical Gear IP67 LED Driver in a thermally separated compartment