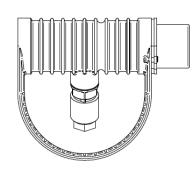

e of PMMA. Highly efficient high power LED. Different light distributions and colour temperatures can be achieved with accessory filters. Mounting slot, 11mm wide, allowing fixation and aiming with single bolt/screw.







 LED Lamp
 1

 Luminous Flux
 1560 lm

 Colour temperature
 4000 K

 CRI
 80

 MacAdam Ellipse
 3 Step

 Nominal Power
 10W

 Beam Angle
 32°

Ingress Protection IP67
Impact Protection IK10

Body Die cast Bronze (>90% copper)

Weight 1.8 kg

Finish Power coat finish in white RAL9016, grey RAL9006 or black 9005

**Line Voltage** 100 ~ 270V / 50-60Hz

Electrical Gear IP67 LED Driver in a thermally separated compartment

# SPL01.4001.32.B



### **Mounting Accessories**

Pedestal Bronze

**EQUUS Pedestal** 





## **Optical Accessories**

Snoot Bronze

Spektor\_49 Snoot





# SPL01.4001.32.B



### **Optical Accessories**

Glare Shield Bronze

Spektor\_49 Glare Shield



Lenses and Filters

Spektor\_49 Lenses and Filters and Honeycomb Louvre