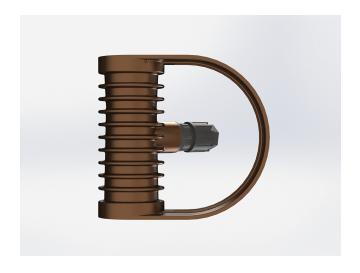

#### **Description**

IP67 Class I LED Spotlight with built in LED driver. Single body made of solid bronze with more than 90% copper for versatile mounting. Narrow TIR-lens made of PMMA. Highly efficient high power LED. Different light distributions and colour temperatures can be achieved with accessory filters. Mounting slot, 11mm wide, allowing fixation and aiming with single bolt/screw.

 LED Lamp
 1

 Luminous Flux
 1560 lm

 Colour temperature
 4000 K

 CRI
 80

 MacAdam Ellipse
 3 Step

 Nominal Power
 10W

 Beam Angle
 32°

Ingress Protection IP67
Impact Protection IK10

Body Die cast Bronze (>90% copper)

Weight 1.8 kg

Finish Power coat finish in white RAL9016, grey RAL9006 or black 9005

**Line Voltage** 100 ~ 270V / 50-60Hz

Electrical Gear IP67 LED Driver in a thermally separated compartment