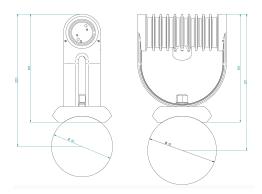

#### Description

IP67 Class I LED Spotlight with built in LED driver. Single body made of solid stainless steel (SS316) for versatile mounting. Narrow TIR-lens made of PMMA. Highly efficient high power LED. Different light distributions and colour temperatures can be achieved with accessory filters. Mounting slot, 11mm wide, allowing fixation and ciming with eingle balt/orcow. aiming with single bolt/screw.

| LED Lamp           | 1       |
|--------------------|---------|
| Luminous Flux      | 1356 lm |
| Colour temperature | 4000 K  |
| CRI                | 80      |
| MacAdam Ellipse    | 3 Step  |
| Nominal Power      | 10W     |
| Beam Angle         | 12°     |
|                    |         |

| Ingress Protection | IP67                                                           |
|--------------------|----------------------------------------------------------------|
| Impact Protection  | IK10                                                           |
| Body               | Die cast Stainless Steel                                       |
| Weight             | 1.6 kg                                                         |
| Finish             | Power coat finish in white RAL9016, grey RAL9006 or black 9005 |
| Line Voltage       | 100 ~ 270V / 50-60Hz                                           |
| Electrical Gear    | IP67 LED Driver in a thermally separated compartment           |