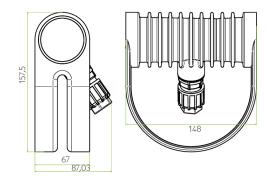

#### Description

IP67 Class I LED Spotlight with built in LED driver. Single body made of solid stainless steel (SS316) for versatile mounting. Narrow TIR-lens made of PMMA. Highly efficient high power LED. Different light distributions and colour temperatures can be achieved with accessory filters. Mounting slot, 11mm wide, allowing fixation and ciming with eingle balt/orcow. aiming with single bolt/screw.

| Ingress Protection | IP67                                                           |
|--------------------|----------------------------------------------------------------|
| Impact Protection  | IK10                                                           |
| Body               | Die cast Stainless Steel                                       |
| Weight             | 1.6 kg                                                         |
| Finish             | Power coat finish in white RAL9016, grey RAL9006 or black 9005 |
| Line Voltage       | 100 ~ 270V / 50-60Hz                                           |
| Electrical Gear    | IP67 LED Driver in a thermally separated compartment           |