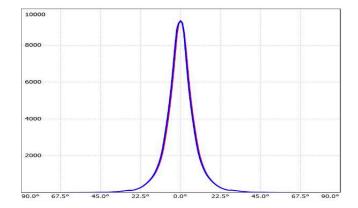

| LED Lamp           | 1       |
|--------------------|---------|
| Luminous Flux      | 1356 lm |
| Colour temperature | 4000 K  |
| CRI                | 80      |
| MacAdam Ellipse    | 3 Step  |
| Nominal Power      | 10W     |
| Beam Angle         | 12°     |
|                    |         |