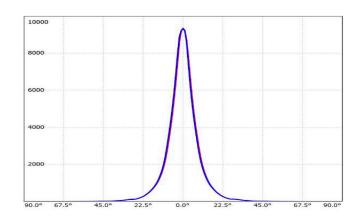

 LED Lamp
 1

 Luminous Flux
 1560 lm

 Colour temperature
 4000 K

 CRI
 80

 MacAdam Ellipse
 3 Step

 Nominal Power
 10W

 Beam Angle
 12°

Ingress Protection IP67
Impact Protection IK10