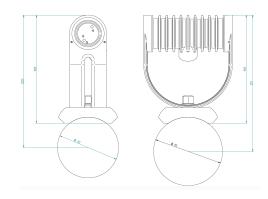

#### **Description**

IP67 Class I LED Spotlight with built in LED driver. Single body made of solid bronze with more than 90% copper for versatile mounting. Narrow TIR-lens made of PMMA. Highly efficient high power LED. Different light distributions and colour temperatures can be achieved with accessory filters. Mounting slot, 11mm wide, allowing fixation and aiming with single bolt/screw.

 LED Lamp
 1

 Luminous Flux
 1560 lm

 Colour temperature
 4000 K

 CRI
 80

 MacAdam Ellipse
 3 Step

 Nominal Power
 10W

 Beam Angle
 12°

Ingress Protection IP67
Impact Protection IK10

Body Die cast Bronze (>90% copper)

Weight 1.8 kg

Finish Power coat finish in white RAL9016, grey RAL9006 or black 9005

**Line Voltage** 100 ~ 270V / 50-60Hz

Electrical Gear IP67 LED Driver in a thermally separated compartment