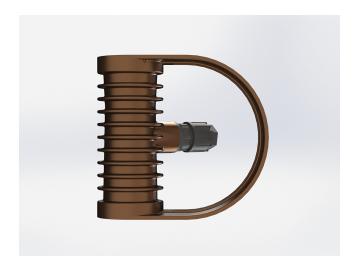

#### **Description**

IP67 Class I LED Spotlight with built in LED driver. Single body made of solid bronze with more than 90% copper for versatile mounting. Narrow TIR-lens made of PMMA. Highly efficient high power LED. Different light distributions and colour temperatures can be achieved with accessory filters. Mounting slot, 11mm wide, allowing fixation and aiming with single bolt/screw.

Body Die cast Bronze (>90% copper)

Weight 1.8 kg

Finish Power coat finish in white RAL9016, grey RAL9006 or black 9005

**Line Voltage** 100 ~ 270V / 50-60Hz

Electrical Gear IP67 LED Driver in a thermally separated compartment