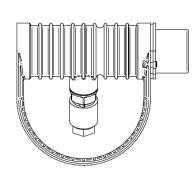

e of PMMA. Highly efficient high power LED. Different light distributions and colour temperatures can be achieved with accessory filters. Mounting slot, 11mm wide, allowing fixation and aiming with single bolt/screw.







 LED Lamp
 1

 Luminous Flux
 1560 lm

 Colour temperature
 4000 K

 CRI
 80

 MacAdam Ellipse
 3 Step

 Nominal Power
 10W

 Beam Angle
 12°

Ingress Protection IP67
Impact Protection IK10

Body Die cast Bronze (>90% copper)

Weight 1.8 kg

Finish Power coat finish in white RAL9016, grey RAL9006 or black 9005

**Line Voltage** 100 ~ 270V / 50-60Hz

Electrical Gear IP67 LED Driver in a thermally separated compartment

# SPL01.4001.12.B



### **Mounting Accessories**

Pedestal Bronze

**EQUUS Pedestal** 





## **Optical Accessories**

Snoot Bronze

Spektor\_49 Snoot





# SPL01.4001.12.B



### **Optical Accessories**

Glare Shield Bronze

Spektor\_49 Glare Shield



Lenses and Filters

Spektor\_49 Lenses and Filters and Honeycomb Louvre