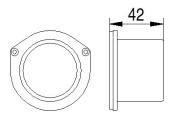

of PMMA. Highly efficient high power LED. Different light distributions and colour temperatures can be achieved with accessory filters. Mounting slot, 11mm wide, allowing fixation and aiming with single bolt/screw.







 LED Lamp
 1

 Luminous Flux
 1560 lm

 Colour temperature
 4000 K

 CRI
 80

 MacAdam Ellipse
 3 Step

 Nominal Power
 10W

 Beam Angle
 12°

Ingress Protection IP67
Impact Protection IK10

Body Die cast Bronze (>90% copper)

Weight 1.8 kg

Finish Power coat finish in white RAL9016, grey RAL9006 or black 9005

**Line Voltage** 100 ~ 270V / 50-60Hz

Electrical Gear IP67 LED Driver in a thermally separated compartment

# SPL01.4001.12.B



### **Mounting Accessories**

Pedestal Bronze

**EQUUS Pedestal** 





## **Optical Accessories**

Snoot Bronze

Spektor\_49 Snoot





# SPL01.4001.12.B



### **Optical Accessories**

Glare Shield Bronze

Spektor\_49 Glare Shield



Lenses and Filters

Spektor\_49 Lenses and Filters and Honeycomb Louvre