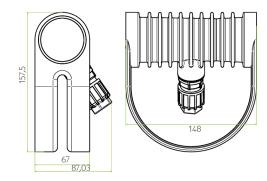

#### **Mounting Accessories**

Pedestal Stainless Steel (316)

**EQUUS** Pedestal