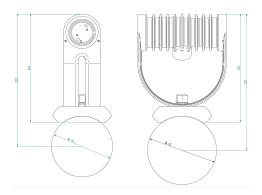

#### Description

IP67 Class I LED Spotlight with built in LED driver. Single body made of solid stainless steel (SS316) for versatile mounting. Narrow TIR-lens made of PMMA. Highly efficient high power LED. Different light distributions and colour temperatures can be achieved with accessory filters. Mounting slot, 11mm wide, allowing fixation and ciming with eingle balt/orcow. aiming with single bolt/screw.

| 1       |
|---------|
| 1100 lm |
| 4000 K  |
| 80      |
| 3 Step  |
| 10W     |
| 7°      |
|         |

| Ingress Protection<br>Impact Protection | IP67<br>IK10                                                   |
|-----------------------------------------|----------------------------------------------------------------|
| Body                                    | Die cast Stainless Steel                                       |
| Weight                                  | 1.6 kg                                                         |
| Finish                                  | Power coat finish in white RAL9016, grey RAL9006 or black 9005 |
| Line Voltage                            | 100 ~ 270V / 50-60Hz                                           |
| Electrical Gear                         | IP67 LED Driver in a thermally separated compartment           |