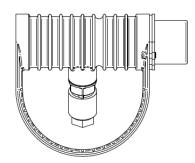

--------|----------------------------------------------------------------|
| Body                                    | Die cast Stainless Steel                                       |
| Weight                                  | 1.6 kg                                                         |
| Finish                                  | Power coat finish in white RAL9016, grey RAL9006 or black 9005 |
| Line Voltage                            | 100 ~ 270V / 50-60Hz                                           |
| Electrical Gear                         | IP67 LED Driver in a thermally separated compartment           |



# Grünzell®

#### **Mounting Accessories**

Pedestal Stainless Steel (316)

**EQUUS** Pedestal





### **Optical Accessories**

Snoot Stainless Steel (316)

Spektor\_49 Snoot







# Grünzell®

#### **Optical Accessories**

Glare Shield Stainless Steel (316)

Spektor\_49 Glare Shield



Lenses and Filters

Spektor\_49 Lenses and Filters and Honeycomb Louvre