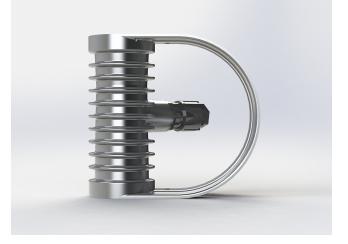

#### **Mounting Accessories**

Pedestal Stainless Steel (316)

**EQUUS** Pedestal