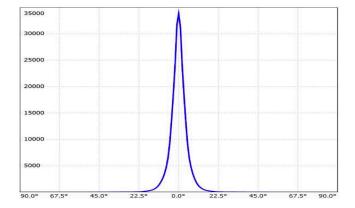

#### Description

IP67 Class I LED Spotlight with built in LED driver. Single body made of solid stainless steel (SS316) for versatile mounting. Narrow TIR-lens made of PMMA. Highly efficient high power LED. Different light distributions and colour temperatures can be achieved with accessory filters. Mounting slot, 11mm wide, allowing fixation and ciming with eingle balt/orcow. aiming with single bolt/screw.

| 1       |
|---------|
| 1100 lm |
| 4000 K  |
| 80      |
| 3 Step  |
| 10W     |
| 7°      |
|         |

| Ingress Protection<br>Impact Protection | IP67<br>IK10                                                   |
|-----------------------------------------|----------------------------------------------------------------|
| Body                                    | Die cast Stainless Steel                                       |
| Weight                                  | 1.6 kg                                                         |
| Finish                                  | Power coat finish in white RAL9016, grey RAL9006 or black 9005 |
| Line Voltage                            | 100 ~ 270V / 50-60Hz                                           |
| Electrical Gear                         | IP67 LED Driver in a thermally separated compartment           |