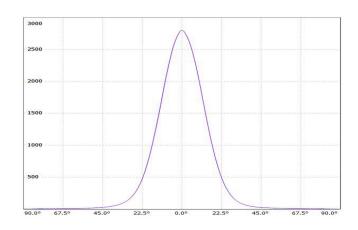

 LED Lamp
 1

 Luminous Flux
 1224 lm

 Colour temperature
 4000 K

 CRI
 80

 MacAdam Ellipse
 3 Step

 Nominal Power
 10W

 Beam Angle
 7°

Ingress Protection IP67
Impact Protection IK10