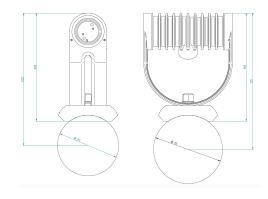

#### **Description**

IP67 Class I LED Spotlight with built in LED driver. Single body made of solid bronze with more than 90% copper for versatile mounting. Narrow TIR-lens made of PMMA. Highly efficient high power LED. Different light distributions and colour temperatures can be achieved with accessory filters. Mounting slot, 11mm wide, allowing fixation and aiming with single bolt/screw.

 LED Lamp
 1

 Luminous Flux
 1224 lm

 Colour temperature
 4000 K

 CRI
 80

 MacAdam Ellipse
 3 Step

 Nominal Power
 10W

 Beam Angle
 7°

Ingress Protection IP67
Impact Protection IK10

Body Die cast Bronze (>90% copper)

Weight 1.8 kg

Finish Power coat finish in white RAL9016, grey RAL9006 or black 9005

**Line Voltage** 100 ~ 270V / 50-60Hz

Electrical Gear IP67 LED Driver in a thermally separated compartment