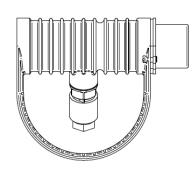

de of PMMA. Highly efficient high power LED. Different light distributions and colour temperatures can be achieved with accessory filters. Mounting slot, 11mm wide, allowing fixation and aiming with single bolt/screw.







 LED Lamp
 1

 Luminous Flux
 1224 lm

 Colour temperature
 4000 K

 CRI
 80

 MacAdam Ellipse
 3 Step

 Nominal Power
 10W

 Beam Angle
 7°

Ingress Protection IP67
Impact Protection IK10

Body Die cast Bronze (>90% copper)

Weight 1.8 kg

Finish Power coat finish in white RAL9016, grey RAL9006 or black 9005

**Line Voltage** 100 ~ 270V / 50-60Hz

Electrical Gear IP67 LED Driver in a thermally separated compartment

# SPL01.4001.07.B



### **Mounting Accessories**

Pedestal Bronze

**EQUUS Pedestal** 





## **Optical Accessories**

Snoot Bronze

Spektor\_49 Snoot





# SPL01.4001.07.B



### **Optical Accessories**

Glare Shield Bronze

Spektor\_49 Glare Shield



Lenses and Filters

Spektor\_49 Lenses and Filters and Honeycomb Louvre