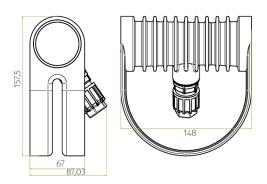

#### **Description**

IP67 Class I LED Spotlight with built in LED driver. Single body made of solid bronze with more than 90% copper for versatile mounting. Narrow TIR-lens made of PMMA. Highly efficient high power LED. Different light distributions and colour temperatures can be achieved with accessory filters. Mounting slot, 11mm wide, allowing fixation and aiming with single bolt/screw.

Body Die cast Bronze (>90% copper)

Weight 1.8 kg

Finish Power coat finish in white RAL9016, grey RAL9006 or black 9005

**Line Voltage** 100 ~ 270V / 50-60Hz

Electrical Gear IP67 LED Driver in a thermally separated compartment