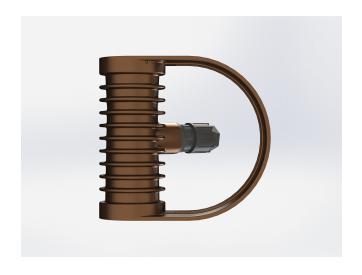

#### **Description**

IP67 Class I LED Spotlight with built in LED driver. Single body made of solid bronze with more than 90% copper for versatile mounting. Narrow TIR-lens made of PMMA. Highly efficient high power LED. Different light distributions and colour temperatures can be achieved with accessory filters. Mounting slot, 11mm wide, allowing fixation and aiming with single bolt/screw.

Body Die cast Bronze (>90% copper)

Weight 1.8 kg

Finish Power coat finish in white RAL9016, grey RAL9006 or black 9005

**Line Voltage** 100 ~ 270V / 50-60Hz

Electrical Gear IP67 LED Driver in a thermally separated compartment