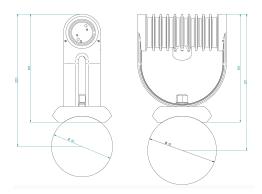

#### Description

IP67 Class I LED Spotlight with built in LED driver. Single body made of solid stainless steel (SS316) for versatile mounting. Narrow TIR-lens made of PMMA. Highly efficient high power LED. Different light distributions and colour temperatures can be achieved with accessory filters. Mounting slot, 11mm wide, allowing fixation and aiming with single bolt/screw.

| LED Lamp           | 1       |
|--------------------|---------|
| Luminous Flux      | 1164 lm |
| Colour temperature | 3000 K  |
| CRI                | 80      |
| MacAdam Ellipse    | 3 Step  |
| Nominal Power      | 10W     |
| Beam Angle         | 32°     |
|                    |         |

Ingress ProtectionIP67Impact ProtectionIK10BodyDie cast Stainless SteelWeight1.6 kgFinishPower coat finish in white RAL9016, grey RAL9006 or black 9005Line Voltage100 ~ 270V / 50-60HzElectrical GearIP67 LED Driver in a thermally separated compartment