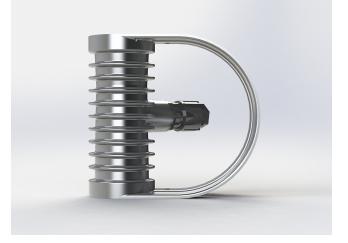

#### Description

IP67 Class I LED Spotlight with built in LED driver. Single body made of solid stainless steel (SS316) for versatile mounting. Narrow TIR-lens made of PMMA. Highly efficient high power LED. Different light distributions and colour temperatures can be achieved with accessory filters. Mounting slot, 11mm wide, allowing fixation and aiming with single bolt/screw.