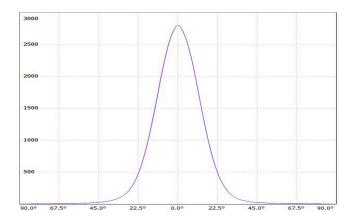

| LED Lamp           | 1       |
|--------------------|---------|
| Luminous Flux      | 1164 lm |
| Colour temperature | 3000 K  |
| CRI                | 80      |
| MacAdam Ellipse    | 3 Step  |
| Nominal Power      | 10W     |
| Beam Angle         | 32°     |
|                    |         |