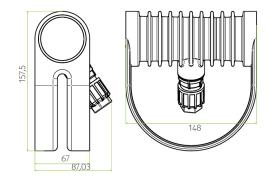

#### Description

IP67 Class I LED Spotlight with built in LED driver. Single body made of solid stainless steel (SS316) for versatile mounting. Narrow TIR-lens made of PMMA. Highly efficient high power LED. Different light distributions and colour temperatures can be achieved with accessory filters. Mounting slot, 11mm wide, allowing fixation and aiming with single bolt/screw.