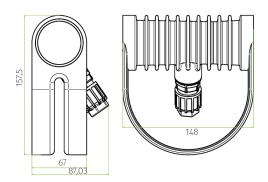

#### **Description**

IP67 Class I LED Spotlight with built in LED driver. Single body made of solid bronze with more than 90% copper for versatile mounting. Narrow TIR-lens made of PMMA. Highly efficient high power LED. Different light distributions and colour temperatures can be achieved with accessory filters. Mounting slot, 11mm wide, allowing fixation and aiming with single bolt/screw.

 LED Lamp
 1

 Luminous Flux
 1456 lm

 Colour temperature
 3000 K

 CRI
 80

 MacAdam Ellipse
 3 Step

 Nominal Power
 10W

 Beam Angle
 32°

Ingress Protection IP67
Impact Protection IK10

Body Die cast Bronze (>90% copper)

Weight 1.8 kg

Finish Power coat finish in white RAL9016, grey RAL9006 or black 9005

**Line Voltage** 100 ~ 270V / 50-60Hz

Electrical Gear IP67 LED Driver in a thermally separated compartment