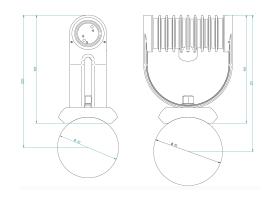

#### **Description**

IP67 Class I LED Spotlight with built in LED driver. Single body made of solid bronze with more than 90% copper for versatile mounting. Narrow TIR-lens made of PMMA. Highly efficient high power LED. Different light distributions and colour temperatures can be achieved with accessory filters. Mounting slot, 11mm wide, allowing fixation and aiming with single bolt/screw.

 LED Lamp
 1

 Luminous Flux
 1456 lm

 Colour temperature
 3000 K

 CRI
 80

 MacAdam Ellipse
 3 Step

 Nominal Power
 10W

 Beam Angle
 32°

Ingress Protection IP67
Impact Protection IK10

Body Die cast Bronze (>90% copper)

Weight 1.8 kg

Finish Power coat finish in white RAL9016, grey RAL9006 or black 9005

**Line Voltage** 100 ~ 270V / 50-60Hz

Electrical Gear IP67 LED Driver in a thermally separated compartment