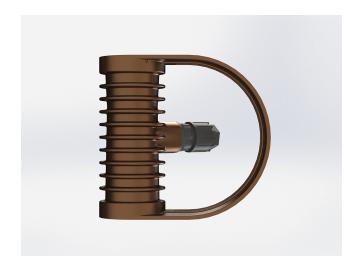

#### **Description**

IP67 Class I LED Spotlight with built in LED driver. Single body made of solid bronze with more than 90% copper for versatile mounting. Narrow TIR-lens made of PMMA. Highly efficient high power LED. Different light distributions and colour temperatures can be achieved with accessory filters. Mounting slot, 11mm wide, allowing fixation and aiming with single bolt/screw.

Body Die cast Bronze (>90% copper)

Weight 1.8 kg

Finish Power coat finish in white RAL9016, grey RAL9006 or black 9005

**Line Voltage** 100 ~ 270V / 50-60Hz

Electrical Gear IP67 LED Driver in a thermally separated compartment