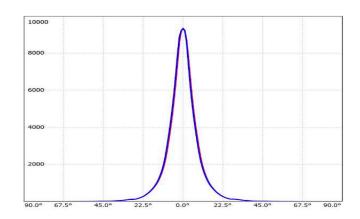

 LED Lamp
 1

 Luminous Flux
 1456 lm

 Colour temperature
 3000 K

 CRI
 80

 MacAdam Ellipse
 3 Step

 Nominal Power
 10W

 Beam Angle
 32°

Ingress Protection IP67
Impact Protection IK10