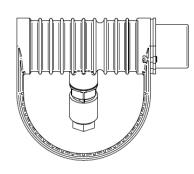

de of PMMA. Highly efficient high power LED. Different light distributions and colour temperatures can be achieved with accessory filters. Mounting slot, 11mm wide, allowing fixation and aiming with single bolt/screw.







 LED Lamp
 1

 Luminous Flux
 1456 lm

 Colour temperature
 3000 K

 CRI
 80

 MacAdam Ellipse
 3 Step

 Nominal Power
 10W

 Beam Angle
 32°

Ingress Protection IP67
Impact Protection IK10

Body Die cast Bronze (>90% copper)

Weight 1.8 kg

Finish Power coat finish in white RAL9016, grey RAL9006 or black 9005

**Line Voltage** 100 ~ 270V / 50-60Hz

Electrical Gear IP67 LED Driver in a thermally separated compartment

# SPL01.3001.32.B



### **Mounting Accessories**

Pedestal Bronze

**EQUUS Pedestal** 





# **Optical Accessories**

Snoot Bronze

Spektor\_49 Snoot





# SPL01.3001.32.B



### **Optical Accessories**

Glare Shield Bronze

Spektor\_49 Glare Shield



Lenses and Filters

Spektor\_49 Lenses and Filters and Honeycomb Louvre